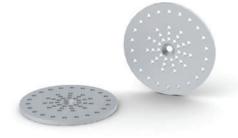

## ALU360; ø60 mm

We proudly present our new ALU360 profile, which is first extrusion in our wide offer with 360 degree LED .It was achieved by innovative aluminum rails (heavy duty heat sink) mounted inside polycarbonate satin – mat finish diffuser. Hiding aluminum profile inside the diffuser allowed to accomplish another 'LEDs dot free' solution. Trying to satisfy each customer's requirements profile will be available in custom lengths up to 2000 mm. Dedicated components such as anodized aluminum end caps complete our clean design, providing an elegant suspended solution.

Cross section view of AL-RO360

Aluminum end caps EC-RO360

AL-RO360

AL-RO360 Led Profile