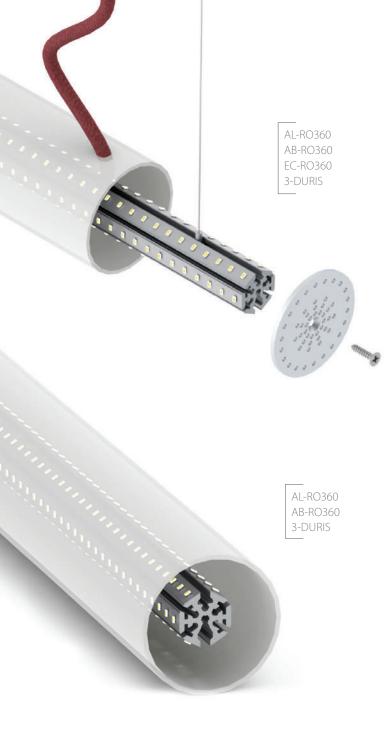

## ALU360; ø60 mm

We proudly present our new ALU360 profile, which is first extrusion in our wide offer with 360 degree LED .It was achieved by innovative aluminum rails (heavy duty heat sink) mounted inside polycarbonate satin – mat finish diffuser. Hiding aluminum profile inside the diffuser allowed to accomplish another 'LEDs dot free' solution. Trying to satisfy each customer's requirements profile will be available in custom lengths up to 2000 mm. Dedicated components such as anodized aluminum end caps complete our clean design, providing an elegant suspended solution.

Cross section view of AL-RO360

Aluminum end caps EC-RO360

AL-RO360

AL-RO360 Led Profile