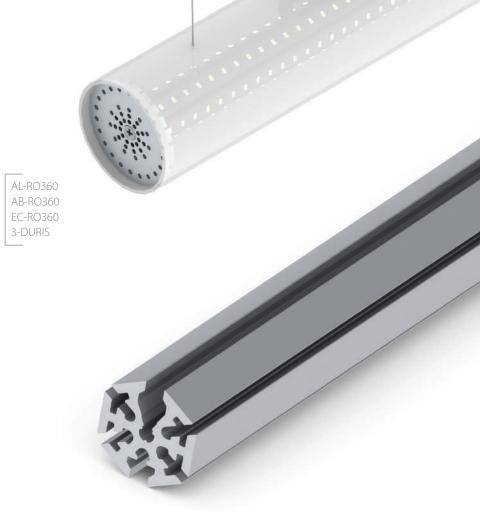

## ALU360; ø60 mm

We proudly present our new ALU360 profile, which is first extrusion in our wide offer with 360 degree LED .It was achieved by innovative aluminum rails (heavy duty heat sink) mounted inside polycarbonate satin – mat finish diffuser. Hiding aluminum profile inside the diffuser allowed to accomplish another 'LEDs dot free' solution. Trying to satisfy each customer's requirements profile will be available in custom lengths up to 2000 mm. Dedicated components such as anodized aluminum end caps complete our clean design, providing an elegant suspended solution.

Cross section view of AL-RO360

Aluminum end caps EC-RO360

AL-RO360

AL-RO360 Led Profile