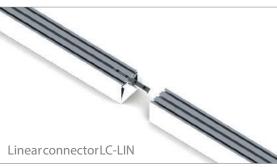

The SPL35 FL, like its predecessor, has three installation options: TRIMLESS, Surface and Suspended. The heat transfer ability of the SPL35 FL profile is 36W/m @ Ta = 25 ° C to maintain a stable temperature of 55 ° C. The profile can be fitted with dedicated accessories: linear and corner connectors, cable ties, TRIMLESS mounting magnets and aluminium end caps.