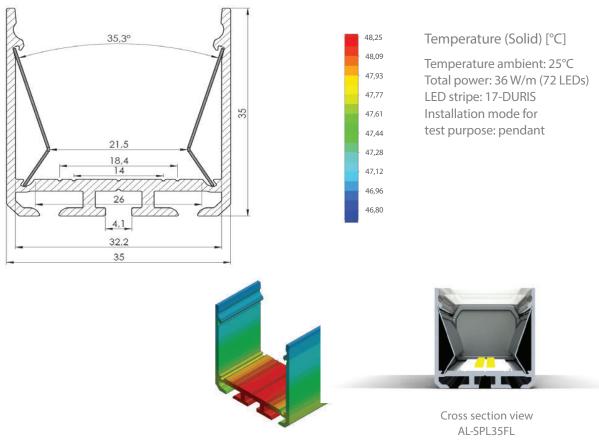

The SPL35 FL, like its predecessor, has three installation options: TRIMLESS, Surface and Suspended. The heat transfer ability of the SPL35 FL profile is 36W/m @ Ta = 25 ° C to maintain a stable temperature of 55 ° C. The profile can be fitted with dedicated accessories: linear and corner connectors, cable ties, TRIMLESS mounting magnets and aluminium end caps.