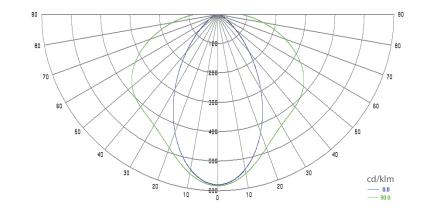

SPL 35 is recommended for use with double row LEDs or high performance LEDs up to 36 W/m.

90LC-LIN

Polar Candela Distribution Plot Using Missed Rays

AL-SPL FL-2/3/6,1 AL-RFL-SPLFL-2/3 AB-PL-K/M or AB-PRI-K/M EC-SPL