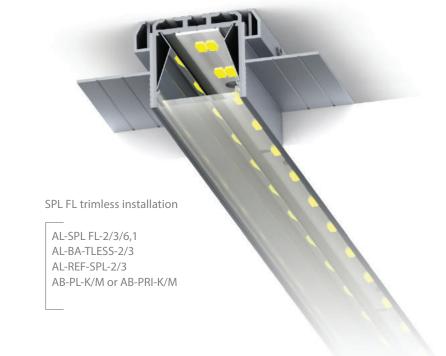

The SPL35 FL, like its predecessor, has three installation options: TRIMLESS, Surface and Suspended. The heat transfer ability of the SPL35 FL profile is 36W/m @ Ta = 25 ° C to maintain a stable temperature of 55 ° C. The profile can be fitted with dedicated accessories: linear and corner connectors, cable ties, TRIMLESS mounting magnets and aluminium end caps.

SPL 35 is recommended for use with double row LEDs or high performance LEDs up to 36 W/m.

90LC-LIN

Polar Candela Distribution Plot Using Missed Rays

AL-SPL FL-2/3/6,1 AL-RFL-SPLFL-2/3 AB-PL-K/M or AB-PRI-K/M EC-SPL