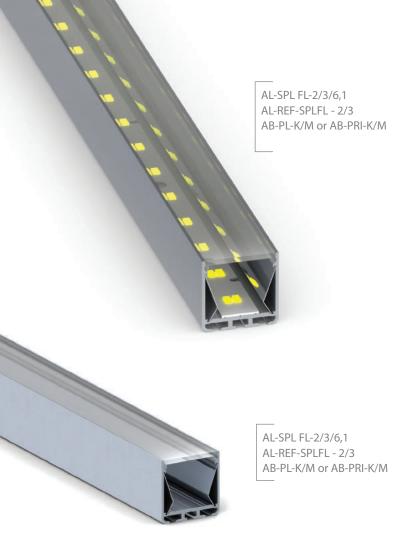

## SPL35FL LED PROFILE

## SPL35FL; 35 x 35mm

SPL35FL is a new and improved version of the popular and proven profile SPL35. The SPL35FL profile, despite its classic appearance, has gained new functionality. Reflectors increase the light output from the luminaire by approximately 10-18% depending on the LEDs used and the selected luminaire. The profile has three options for light diffusers to choose from: prismatic with high light transmission ratio, opal and transparent. There is also a new option for mounting high power LEDs with lenses and black raster.

The SPL35 FL, like its predecessor, has three installation options: TRIMLESS, Surface and Suspended. The heat transfer ability of the SPL35 FL profile is 36W/m @ Ta = 25 ° C to maintain a stable temperature of 55 ° C. The profile can be fitted with dedicated accessories: linear and corner connectors, cable ties, TRIMLESS mounting magnets and aluminium end caps.