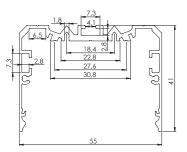

pended, installed on a flat surface and also built in a trimless manner. With this profile you can easily mount LED light sources with a power of up to 36 W/m without worrying about the overheating of the luminaire. The profile has been designed in such a way that it can be equipped with reflectors made of highly polished aluminium with a high reflectivity (> 95%). In addition, the reflectors can be set in two positions to get a narrow or a wide light distribution depending on your needs. The profile has been designed so that there are no visible points of light. SPL55 FL is available with matt or two prismatic diffusers: transparent and opal. Thanks to the available accessories, such as the line and angle connectors along with the safety cables the installation process is safe and easy.









Mounting Brackets MC-PL55

MC-KEY-PL55

Aluminum end caps EC-PL55FL

AL-PL55FL AL-REF32 (x2) 30-DURIS AB-PL55/PRI55-M/K MC-PL55 EC-PL55FL





Polar Candela Distribution Plot

Light reflector in slot 1: light more unifiorm

Using Missed Rays

Temperature (Solid) [°C]

Temperature ambient: 25°C

Installation mode for test purpose: pendant

cd/klm — 0.0 — 90.0

41,14

40,87



AL-PL55FL AL-REF32 (x2) 30-DURIS AB-PL55/PRI55-M/K

Cross section view of PL55FL with (2) positioning slots for reflectors



## Llight reflector in slot 2: light more concentrated (60' degree)