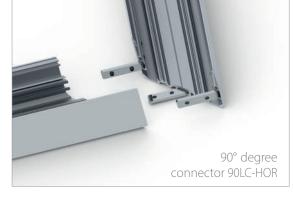

## SPL55FL; 55 x 41 mm

SPL55 FL is a new version of the POWER LINE 55. This multifunctional LED profile can be both suspended, installed on a flat surface and also built in a trimless manner. With this profile you can easily mount LED light sources with a power of up to 36 W/m without worrying about the overheating of the luminaire. The profile has been designed in such a way that it can be equipped with reflectors made of highly polished aluminium with a high reflectivity (> 95%). In addition, the reflectors can be set in two positions to get a narrow or a wide light distribution depending on your needs. The profile has been designed so that there are no visible points of light. SPL55 FL is available with matt or two prismatic diffusers: transparent and opal. Thanks to the available accessories, such as the line and angle connectors along with the safety cables the installation process is safe and easy.