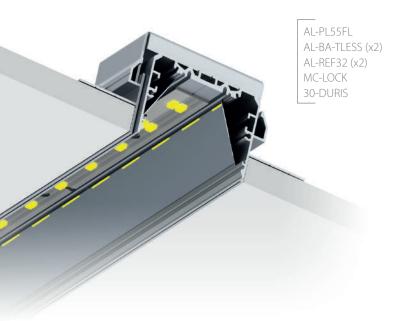

## SPL55 FL in trimless installation

## SPL55FL; 55 x 41 mm

SPL55 FL is a new version of the POWER LINE 55. This multifunctional LED profile can be both suspended, installed on a flat surface and also built in a trimless manner. With this profile you can easily mount LED light sources with a power of up to 36 W/m without worrying about the overheating of the luminaire. The profile has been designed in such a way that it can be equipped with reflectors made of highly polished aluminium with a high reflectivity (> 95%). In addition, the reflectors can be set in two positions to get a narrow or a wide light distribution depending on your needs. The profile has been designed so that there are no visible points of light. SPL55 FL is available with matt or two prismatic diffusers: transparent and opal. Thanks to the available accessories, such as the line and angle connectors along with the safety cables the installation process is safe and easy.

Mounting Brackets MC-PL55

MC-KEY-PL55

Aluminum end caps EC-PL55FL

AL-PL55FL AL-REF32 (x2) 30-DURIS AB-PL55/PRI55-M/K MC-PL55 EC-PL55FL

Polar Candela Distribution Plot

Light reflector in slot 1: light more unifiorm