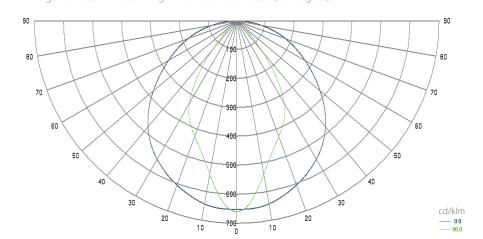

Mounting Brackets MC-PL55

MC-KEY-PL55

Aluminum end caps EC-PL55FL

AL-PL55FL AL-REF32 (x2) 30-DURIS AB-PL55/PRI55-M/K MC-PL55 EC-PL55FL

Polar Candela Distribution Plot

Light reflector in slot 1: light more unifiorm

Using Missed Rays

Temperature (Solid) [°C]

Temperature ambient: 25°C

Installation mode for test purpose: pendant

cd/klm — 0.0 — 90.0

41,14

40,87

AL-PL55FL AL-REF32 (x2) 30-DURIS AB-PL55/PRI55-M/K