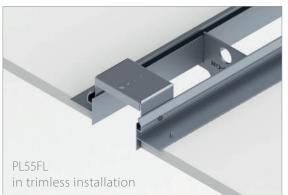

to 36 W/m without worrying about the overheating of the luminaire. The profile has been designed in such a way that it can be equipped with reflectors made of highly polished aluminium with a high reflectivity (> 95%). In addition, the reflectors can be set in two positions to get a narrow or a wide light distribution depending on your needs. The profile has been designed so that there are no visible points of light. SPL55 FL is available with matt or two prismatic diffusers: transparent and opal. Thanks to the available accessories, such as the line and angle connectors along with the safety cables the installation process is safe and easy.









Mounting Brackets MC-PL55

MC-KEY-PL55

Aluminum end caps EC-PL55FL

AL-PL55FL AL-REF32 (x2) 30-DURIS AB-PL55/PRI55-M/K MC-PL55 EC-PL55FL





Polar Candela Distribution Plot

Light reflector in slot 1: light more unifiorm

Using Missed Rays

Temperature (Solid) [°C]

Temperature ambient: 25°C

Installation mode for test purpose: pendant

cd/klm — 0.0 — 90.0

41,14

40,87



AL-PL55FL AL-REF32 (x2) 30-DURIS AB-PL55/PRI55-M/K

Cross section view of PL55FL with (2) positioning slots for reflectors



## Llight reflector in slot 2: light more concentrated (60' degree)