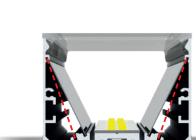

Cross section view of PL55FL with (2) positioning slots for reflectors

Mounting Brackets MC-PL55

MC-KEY-PL55

Aluminum end caps EC-PL55FL

AL-PL55FL AL-REF32 (x2) 30-DURIS AB-PL55/PRI55-M/K MC-PL55 EC-PL55FL

Polar Candela Distribution Plot

Light reflector in slot 1: light more unifiorm

## Llight reflector in slot 2: light more concentrated (60' degree)