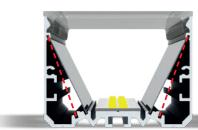

been designed so that there are no visible points of light. SPL55 FL is available with matt or two prismatic diffusers: transparent and opal. Thanks to the available accessories, such as the line and angle connectors along with the safety cables the installation process is safe and easy.









Mounting Brackets MC-PL55

MC-KEY-PL55

Aluminum end caps EC-PL55FL

AL-PL55FL AL-REF32 (x2) 30-DURIS AB-PL55/PRI55-M/K MC-PL55 EC-PL55FL





Polar Candela Distribution Plot

Light reflector in slot 1: light more unifiorm

Using Missed Rays

Temperature (Solid) [°C]

Temperature ambient: 25°C

Installation mode for test purpose: pendant

cd/klm — 0.0 — 90.0

41,14

40,87



AL-PL55FL AL-REF32 (x2) 30-DURIS AB-PL55/PRI55-M/K

Cross section view of PL55FL with (2) positioning slots for reflectors



## Llight reflector in slot 2: light more concentrated (60' degree)