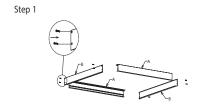

### **Surface Mount Frame**

Assemble the surface mounted frame and fix by screws.

knock the plastic anchor into ceiling, fix the surface mounted frame on the ceiling by screws.

Unscrew the side frame then take out, connect the panel light to power supply, insert the panel light into the frame.