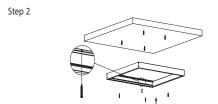

### **Surface Mount Frame**

Assemble the surface mounted frame and fix by screws.

knock the plastic anchor into ceiling, fix the surface mounted frame on the ceiling by screws.

Unscrew the side frame then take out, connect the panel light to power supply, insert the panel light into the frame.