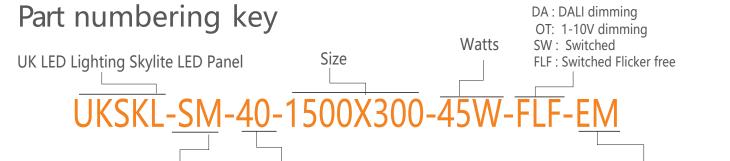

## Skylite LED Panel 1500X300

Emergency PMMA LGP TP (a) Fire Rated LDT /IES files

L 70

C€

| Part No.                  | UKSKL-SM-40-1500-300-45W-FLF                     |
|---------------------------|--------------------------------------------------|
| Dimensions (mm)           | 1495 * 295* 10 - (1501*301*53 Surface Mount Kit) |
| LED Type                  | SMD 2835                                         |
| Lumen                     | 4450                                             |
| ССТ                       | 4000K (3000k, 5000k, 6000k also available)       |
| Beam Angle                | 120°                                             |
| Power Consumption         | 45 Watts                                         |
| Volt/AC                   | 100-240                                          |
| Efficiency                | 100 Lumen per watt                               |
| Dimmable / Driver options | DALI , 1-10v, Flicker free ( class II)           |
| Life Expectancy           | 50,000 Hours L70                                 |
| Material                  | Aluminium, PS, SPCC                              |
| Accessories               | Suspension / Surface Mount Kits                  |