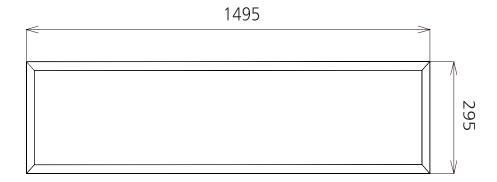

## Skylite LED Panel 1500X300

Emergency PMMA LGP TP (a) Fire Rated LDT /IES files

L 70

C€

| Part No.                  | UKSKL-SM-40-1500-300-45W-FLF                     |
|---------------------------|--------------------------------------------------|
| Dimensions (mm)           | 1495 * 295* 10 - (1501*301*53 Surface Mount Kit) |
| LED Type                  | SMD 2835                                         |
| Lumen                     | 4450                                             |
| ССТ                       | 4000K (3000k, 5000k, 6000k also available)       |
| Beam Angle                | 120°                                             |
| Power Consumption         | 45 Watts                                         |
| Volt/AC                   | 100-240                                          |
| Efficiency                | 100 Lumen per watt                               |
| Dimmable / Driver options | DALI , 1-10v, Flicker free ( class II)           |
| Life Expectancy           | 50,000 Hours L70                                 |
| Material                  | Aluminium, PS, SPCC                              |
| Accessories               | Suspension / Surface Mount Kits                  |

## **Dimensions**