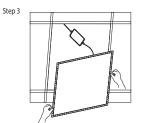

### **Surface Mount Frame**

Assemble the surface mounted frame and fix by screws.

knock the plastic anchor into ceiling, fix the surface mounted frame on the ceiling by screws.

Unscrew the side frame then take out, connect the panel light to power supply, insert the panel light into the frame.

Fix the side frame back by screw.

CR: Ceiling Recessed CCT 3000K,4000K,5000K,6000K

SU: Suspension Kit SM: Surface mount kit Emergency ready