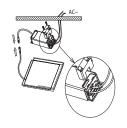

## Suspended

Step 2

Feed the main AC wire in driver terminal block respectively, turn on the power.