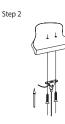

## Suspended

Step 2

Feed the main AC wire in driver terminal block respectively, turn on the power.