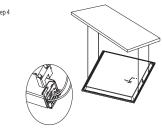

#### Recessed

Remove the ceiling plaster slab.

Fix 2pcs of clips to one side of frame by screw, then insert the frame into ceiling.

Fix the panel light into plaster ceiling.

Step 4

Make sure the led panel light is firmly fixed, turn on the power.