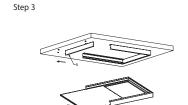

### **Surface Mount Frame**

Assemble the surface mounted frame and fix by screws.

knock the plastic anchor into ceiling, fix the surface mounted frame on the ceiling by screws.

Unscrew the side frame then take out, connect the panel light to power supply, insert the panel light into the frame.