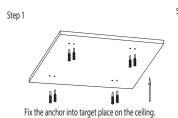

## Suspended

Step 2

Feed the main AC wire in driver terminal block respectively, turn on the power.