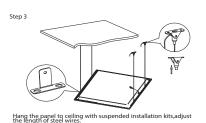

## Suspended

Step 2

Feed the main AC wire in driver terminal block respectively, turn on the power.