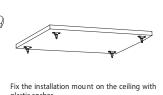

### **Surface Mount Frame**

Assemble the surface mounted frame and fix by screws.

knock the plastic anchor into ceiling, fix the surface mounted frame on the ceiling by screws.

Unscrew the side frame then take out, connect the panel light to power supply, insert the panel light into the frame.