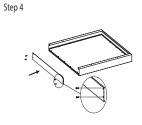

### **Surface Mount Frame**

Assemble the surface mounted frame and fix by screws.

knock the plastic anchor into ceiling, fix the surface mounted frame on the ceiling by screws.

Unscrew the side frame then take out, connect the panel light to power supply, insert the panel light into the frame.

Fix the side frame back by screw.

CR: Ceiling Recessed CCT 3000K,4000K,5000K,6000K

SU: Suspension Kit SM: Surface mount kit Emergency ready