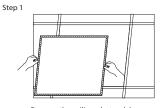

## Suspended

Step 2

Feed the main AC wire in driver terminal block respectively, turn on the power.