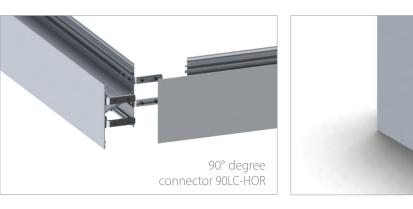

## DPL55FL; 55 x 67,5 mm

AL-DPL55FL

30-DURIS

AB-PL55/PRI55-M/K AL-REF32 (x2)

DPL55 FL is a new version of our double-sided LED profile- DPL55. This multi-functional LED profile can be both suspended as well as installed on a surface. Depending on your needs, it can be equipped with two light sources. The heat dissipation capacity of this luminaire is up to 72 W/m. The extrusion can also be equipped with reflectors made of highly polished aluminium with a high light reflectance (> 95%). In addition, the reflectors can be set in two positions to get a narrow or a wide light distribution depending on your needs. Thanks to the innovative mounting thread, the power supply does not adhere to the LED shelf and does not overheat. The profile has been designed so that there are no visible light points. DPL55 FL is available with matt and two prismatic diffusers: transparent and opal. Thanks to the available accessories, such as linear and 90 degree angle connectors, multifunctional mounting brackets and safety cable, it can be easily and securely mounted with a single click.