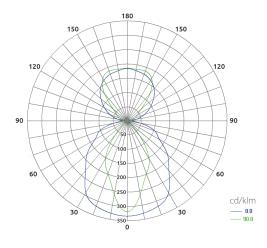

Using Missed Rays

Mounting Brackets MC-DPL55FL

Aluminum end caps EC-DPL55FL

UK LED lighting Profiles for LED Lighting

AL-DPL55FL

AB-PL55/PRI55-M/K AL-REF32 (x2) 30-DURIS EC-DPL55FL

www.ukledlighting.c

Polar Candela Distribution Plot