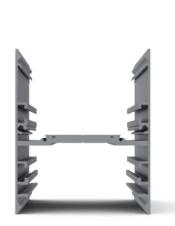

Light reflector in slot 1: light more unifiorm

Cross section view of DPL55FL

Llight reflector in slot 2 : light more concentrated (60' degree)

AL-DPL55FL AL-REF32 (x2) 30-DURIS AB-PL55/PRI55-M/K

AL-DPL55FL MC-DPL55FL EC-DPL55FL