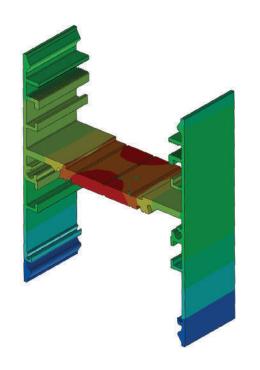

Light reflector in slot 1: light more unifiorm

Cross section view of DPL55FL

Llight reflector in slot 2 : light more concentrated (60' degree)

AL-DPL55FL AL-REF32 (x2) 30-DURIS AB-PL55/PRI55-M/K

AL-DPL55FL MC-DPL55FL EC-DPL55FL