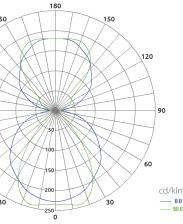

Using Missed Rays

Mounting Brackets MC-DPL55FL

Aluminum end caps EC-DPL55FL

UK LED lighting Profiles for LED Lighting

AL-DPL55FL

AB-PL55/PRI55-M/K AL-REF32 (x2) 30-DURIS EC-DPL55FL

www.ukledlighting.c

Polar Candela Distribution Plot