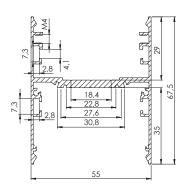

## DPL55FL; 55 x 67,5 mm

AL-DPL55FL

30-DURIS

AB-PL55/PRI55-M/K AL-REF32 (x2)

DPL55 FL is a new version of our double-sided LED profile- DPL55. This multi-functional LED profile can be both suspended as well as installed on a surface. Depending on your needs, it can be equipped with two light sources. The heat dissipation capacity of this luminaire is up to 72 W/m. The extrusion can also be equipped with reflectors made of highly polished aluminium with a high light reflectance (> 95%). In addition, the reflectors can be set in two positions to get a narrow or a wide light distribution depending on your needs. Thanks to the innovative mounting thread, the power supply does not adhere to the LED shelf and does not overheat. The profile has been designed so that there are no visible light points. DPL55 FL is available with matt and two prismatic diffusers: transparent and opal. Thanks to the available accessories, such as linear and 90 degree angle connectors, multifunctional mounting brackets and safety cable, it can be easily and securely mounted with a single click.