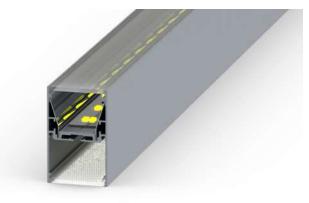

## DPL35; 35 x 58.5 mm

The New Duo Powerline 35 Profile with reflectors is ideally suited to surface mount and suspended Linear LED applications both internally and externally. The second chamber can be used as an uplight or as a place for our range of drivers or for concealing cable runs. Frosted, clear and prismatic diffusers can be supplied . Suspension kits ,linear connectors for long runs and right angle connectors make this profile vesatile and easy to install.

DPL35 surface installation option