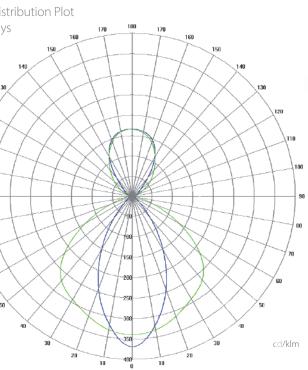

## Direct light

test purpose: pendant

Temperature (Solid) [°C] Temperature ambient: 25°C Total power: 36 W/m (72 x DURIS E5 LEDs) LED stripe: 17-DURIS Installation mode for 43,35

|  | 43,13 |
|--|-------|
|  | 42,92 |
|  | 42,70 |
|  | 42,48 |
|  | 42,27 |
|  | 42,05 |
|  | 41,83 |
|  | 41,62 |
|  | 41.40 |