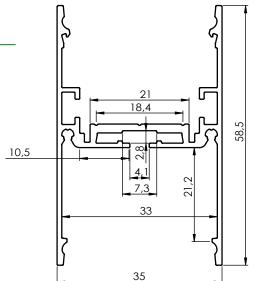

## DPL35; 35 x 58.5 mm

The New Duo Powerline 35 Profile with reflectors is ideally suited to surface mount and suspended Linear LED applications both internally and externally. The second chamber can be used as an uplight or as a place for our range of drivers or for concealing cable runs. Frosted, clear and prismatic diffusers can be supplied . Suspension kits ,linear connectors for long runs and right angle connectors make this profile vesatile and easy to install.