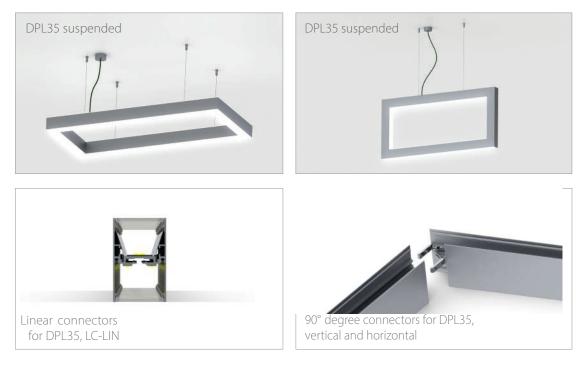

## DPL35; 35 x 58.5 mm

The New Duo Powerline 35 Profile with reflectors is ideally suited to surface mount and suspended Linear LED applications both internally and externally. The second chamber can be used as an uplight or as a place for our range of drivers or for concealing cable runs. Frosted, clear and prismatic diffusers can be supplied . Suspension kits ,linear connectors for long runs and right angle connectors make this profile vesatile and easy to install.

DPL35 surface installation option