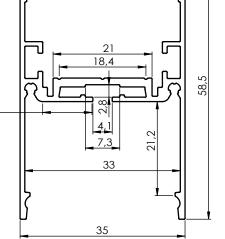

## DPL35; 35 x 58.5 mm

The New Duo Powerline 35 Profile with reflectors is ideally suited to surface mount and suspended Linear LED applications both internally and externally. The second chamber can be used as an uplight or as a place for our range of drivers or for concealing cable runs. Frosted, clear and prismatic diffusers can be supplied . Suspension kits ,linear connectors for long runs and right angle connectors make this profile vesatile and easy to install.