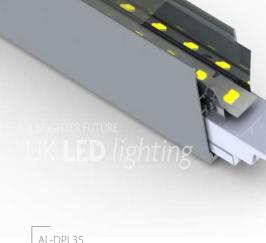

AL-DPL35 AB-PL35

End Caps EC-DPL35

## DPL35

## DPL35; 35 x 58.5 mm

The New Duo Powerline 35 Profile with reflectors is ideally suited to surface mount and suspended Linear LED applications both internally and externally. The second chamber can be used as an uplight or as a place for our range of drivers or for concealing cable runs. Frosted, clear and prismatic diffusers can be supplied . Suspension kits ,linear connectors for long runs and right angle connectors make this profile vesatile and easy to install.