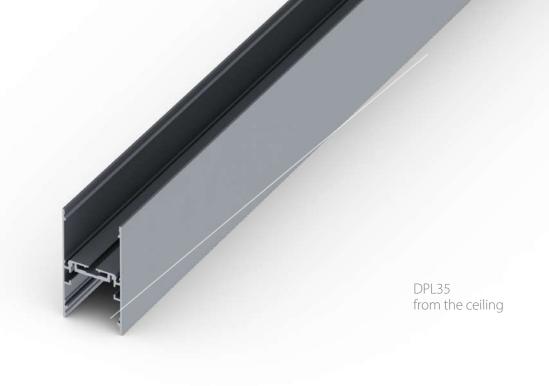

## DPL35; 35 x 58.5 mm

The New Duo Powerline 35 Profile with reflectors is ideally suited to surface mount and suspended Linear LED applications both internally and externally. The second chamber can be used as an uplight or as a place for our range of drivers or for concealing cable runs. Frosted, clear and prismatic diffusers can be supplied . Suspension kits ,linear connectors for long runs and right angle connectors make this profile vesatile and easy to install.

DPL35 surface installation option