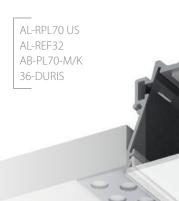

## AL-RPL70 US AL-REF32 AB-PL70-M/K 36-DURIS

## RPL70 US; 41 x 109 mm

So far the biggest profile from Plaster Board Line (70mm width of diffuser). The raw aluminum surface and the matching shade emphasize the quality of the product. Innovative design provides unique features such as: Premade angle modules, mounting rail for the junction box and dedicated openings for the ease of installation. Thanks to efficient heat dissipation surface, it can be safely used for high power LED strips (up to 50W/m). The profile can be equipped with reflectors made of highly polished aluminum with a light reflectance (> 95%). This solution improves the luminaire's efficiency by 10-20%. The profile has been designed so that there are no visible points of light. Depending on external conditions, we offer our clients three types of UV-resistant diffusers: matt & transparent and prismatic (UGR <19).