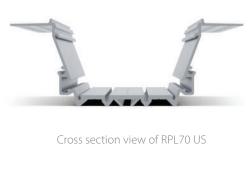

## RPL70 US; 41 x 109 mm

So far the biggest profile from Plaster Board Line (70mm width of diffuser). The raw aluminum surface and the matching shade emphasize the quality of the product. Innovative design provides unique features such as: Premade angle modules, mounting rail for the junction box and dedicated openings for the ease of installation. Thanks to efficient heat dissipation surface, it can be safely used for high power LED strips (up to 50W/m). The profile can be equipped with reflectors made of highly polished aluminum with a light reflectance (> 95%). This solution improves the luminaire's efficiency by 10-20%. The profile has been designed so that there are no visible points of light. Depending on external conditions, we offer our clients three types of UV-resistant diffusers: matt & transparent and prismatic (UGR <19).