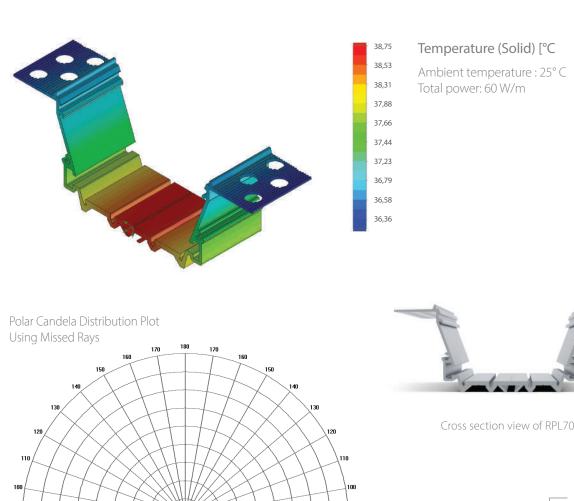

## RPL70 US; 41 x 109 mm

So far the biggest profile from Plaster Board Line (70mm width of diffuser). The raw aluminum surface and the matching shade emphasize the quality of the product. Innovative design provides unique features such as: Premade angle modules, mounting rail for the junction box and dedicated openings for the ease of installation. Thanks to efficient heat dissipation surface, it can be safely used for high power LED strips (up to 50W/m). The profile can be equipped with reflectors made of highly polished aluminum with a light reflectance (> 95%). This solution improves the luminaire's efficiency by 10-20%. The profile has been designed so that there are no visible points of light. Depending on external conditions, we offer our clients three types of UV-resistant diffusers: matt & transparent and prismatic (UGR <19).