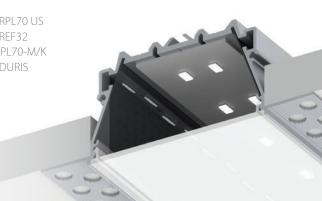

## AL-RPL70 US AL-REF32 AB-PL70-M/K 36-DURIS

## RPL70 US; 41 x 109 mm

So far the biggest profile from Plaster Board Line (70mm width of diffuser). The raw aluminum surface and the matching shade emphasize the quality of the product. Innovative design provides unique features such as: Premade angle modules, mounting rail for the junction box and dedicated openings for the ease of installation. Thanks to efficient heat dissipation surface, it can be safely used for high power LED strips (up to 50W/m). The profile can be equipped with reflectors made of highly polished aluminum with a light reflectance (> 95%). This solution improves the luminaire's efficiency by 10-20%. The profile has been designed so that there are no visible points of light. Depending on external conditions, we offer our clients three types of UV-resistant diffusers: matt & transparent and prismatic (UGR <19).