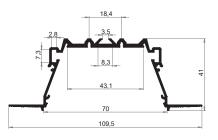

## RPL70 US; 41 x 109 mm

So far the biggest profile from Plaster Board Line (70mm width of diffuser). The raw aluminum surface and the matching shade emphasize the quality of the product. Innovative design provides unique features such as: Premade angle modules, mounting rail for the junction box and dedicated openings for the ease of installation. Thanks to efficient heat dissipation surface, it can be safely used for high power LED strips (up to 50W/m). The profile can be equipped with reflectors made of highly polished aluminum with a light reflectance (> 95%). This solution improves the luminaire's efficiency by 10-20%. The profile has been designed so that there are no visible points of light. Depending on external conditions, we offer our clients three types of UV-resistant diffusers: matt & transparent and prismatic (UGR <19).