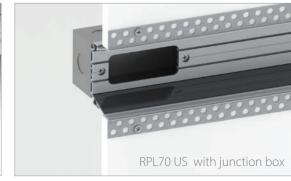

## RPL70 US; 41 x 109 mm

So far the biggest profile from Plaster Board Line (70mm width of diffuser). The raw aluminum surface and the matching shade emphasize the quality of the product. Innovative design provides unique features such as: Premade angle modules, mounting rail for the junction box and dedicated openings for the ease of installation. Thanks to efficient heat dissipation surface, it can be safely used for high power LED strips (up to 50W/m). The profile can be equipped with reflectors made of highly polished aluminum with a light reflectance (> 95%). This solution improves the luminaire's efficiency by 10-20%. The profile has been designed so that there are no visible points of light. Depending on external conditions, we offer our clients three types of UV-resistant diffusers: matt & transparent and prismatic (UGR <19).