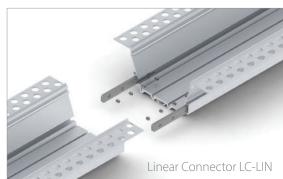

## RPL70 US; 41 x 109 mm

So far the biggest profile from Plaster Board Line (70mm width of diffuser). The raw aluminum surface and the matching shade emphasize the quality of the product. Innovative design provides unique features such as: Premade angle modules, mounting rail for the junction box and dedicated openings for the ease of installation. Thanks to efficient heat dissipation surface, it can be safely used for high power LED strips (up to 50W/m). The profile can be equipped with reflectors made of highly polished aluminum with a light reflectance (> 95%). This solution improves the luminaire's efficiency by 10-20%. The profile has been designed so that there are no visible points of light. Depending on external conditions, we offer our clients three types of UV-resistant diffusers: matt & transparent and prismatic (UGR <19).