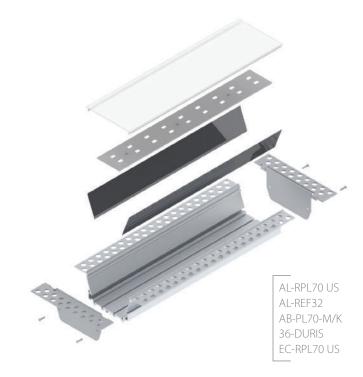

## AL-RPL70 US AL-REF32 AB-PL70-M/K 36-DURIS

## RPL70 US; 41 x 109 mm

So far the biggest profile from Plaster Board Line (70mm width of diffuser). The raw aluminum surface and the matching shade emphasize the quality of the product. Innovative design provides unique features such as: Premade angle modules, mounting rail for the junction box and dedicated openings for the ease of installation. Thanks to efficient heat dissipation surface, it can be safely used for high power LED strips (up to 50W/m). The profile can be equipped with reflectors made of highly polished aluminum with a light reflectance (> 95%). This solution improves the luminaire's efficiency by 10-20%. The profile has been designed so that there are no visible points of light. Depending on external conditions, we offer our clients three types of UV-resistant diffusers: matt & transparent and prismatic (UGR <19).