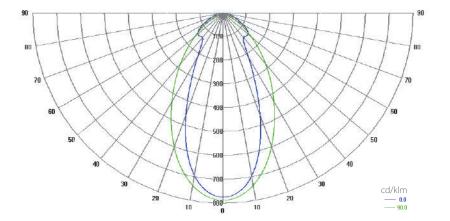

# Temperature (Solid) [°C] Temperature ambient: 25°C Total power: 8 W/m (96 LEDs) LED stripe: 12-3528 36,30 36,29

Polar Candela Distribution Plot Using Missed Rays