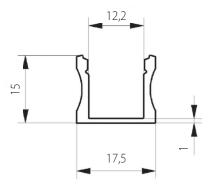

# AL-SL15 AB-SL EC-SL15 MC-SL15 AL-SL15 AB-SL EC-SL15

## SLIM LINE 15 mm

SL15; 15 x 17,5mm

#### Features

High quality diffusers No spotting Walk over safe UV resistant Available in lengths up to 3 metres Anodised Aluminium RAL colours on request



### Applications

Furniture (Kitchen / Office) Shelving Coffers Pelmets Ceiling mounted



EC-SL15 End Caps





#### SL15 ANALYSES

# Temperature (Solid) [°C] Temperature ambient: 25°C Total power: 8 W/m (96 LEDs) LED stripe: 12-3528 36,30 36,29

Polar Candela Distribution Plot Using Missed Rays



#### DESCRIPTION

Is a surface mount version of Recessed 15mm, and similarly suitable for numerous interior lighting design applications as the aforementioned - kitchen and office - furniture e.g. However, because it can also be supplied with 30 degree and 60 degree optic lensed diffusers, it is very adaptable for retail shelving where accented or more intensive lighting on specific products is required.







LC-SL15 Linear Connector







MC-SL15 Mounting Bracket