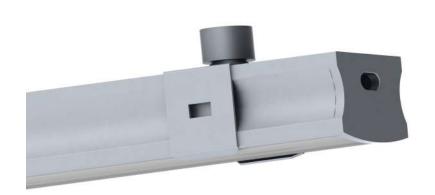

## SLIM LINE 15 mm

SL15; 15 x 17,5mm

#### DESCRIPTION

Is a surface mount version of Recessed 15mm, and similarly suitable for numerous interior lighting design applications as the aforementioned - kitchen and office - furniture e.g. However, because it can also be supplied with 30 degree and 60 degree optic lensed diffusers, it is very adaptable for retail shelving where accented or more intensive lighting on specific products is required.