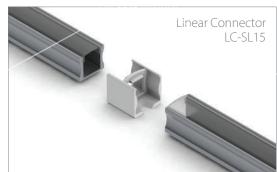

# AL-SL15 AB-SL EC-SL15 MC-SL15 AL-SL15 AB-SL EC-SL15

## SLIM LINE 15 mm

SL15; 15 x 17,5mm

#### Features

High quality diffusers No spotting Walk over safe UV resistant Available in lengths up to 3 metres Anodised Aluminium RAL colours on request



### Applications

Furniture (Kitchen / Office) Shelving Coffers Pelmets Ceiling mounted



EC-SL15 End Caps





#### SL15 ANALYSES

# Temperature (Solid) [°C] Temperature ambient: 25°C Total power: 8 W/m (96 LEDs) LED stripe: 12-3528 36,30 36,29

Polar Candela Distribution Plot Using Missed Rays



#### DESCRIPTION

Is a surface mount version of Recessed 15mm, and similarly suitable for numerous interior lighting design applications as the aforementioned - kitchen and office - furniture e.g. However, because it can also be supplied with 30 degree and 60 degree optic lensed diffusers, it is very adaptable for retail shelving where accented or more intensive lighting on specific products is required.







LC-SL15 Linear Connector







MC-SL15 Mounting Bracket