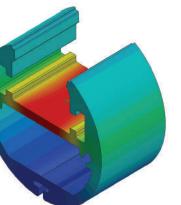

## Using Missed Rays

Aluminum end caps EC-RO38

Temperature (Solid) [°C] Temperature ambient: 25°C Total power: 36,2W/m (72 LEDs) LED stripe: 17-DURIS Installation mode for test purpose: pendant

49,05

49,00