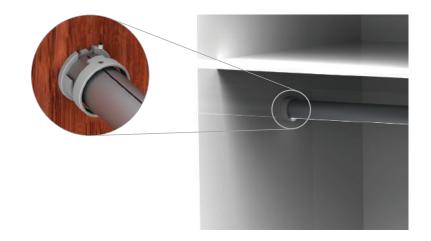

Installation of the Alu Round 38 profile in the Wardrobe

Profiles for LED Lighting