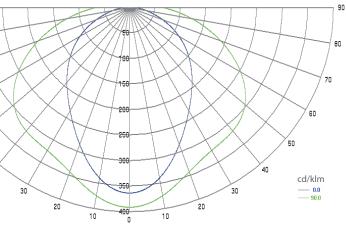

48,93

48,85

48,78

48,70

48,63

48,55 48,45

Cross section view AL-RO38

Polar Candela Distribution Plot