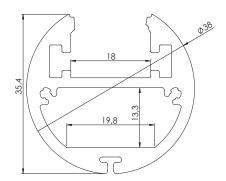

## AL-RO38; ø38 mm

This new high quality round profile made of anodized aluminium is designed to be used with LED light sources. Thanks to a suitably designed shape, the profile can be safely used for high power LED PCB (36W/m). The shape guarantees strenght as does the weight (1.1 kg/m) ensuring perfect heat dissipation & cooling. Additionally this can be used for construction purposes (illuminated frames, hangers in

48,93

48,85

48,78

48,70

48,63

48,55 48,45

Cross section view AL-RO38

Polar Candela Distribution Plot