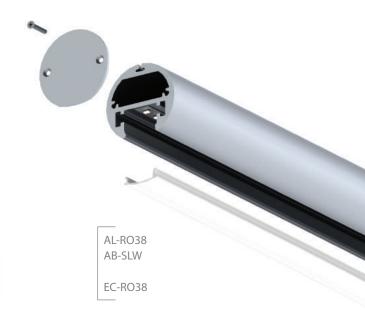

AL-RO38 AB-SLW

AL-RO38

AB-SLW

LC-LIN

Depending on the place of application, we offer our clients three types of UV-resistant and damage to the lenses: matte, transparent and 50% matte.

90° degree connector 90LC-HOR Linear connector LC-LIN Missed rays at ALU-RO38

## Using Missed Rays

Aluminum end caps EC-RO38

Temperature (Solid) [°C] Temperature ambient: 25°C Total power: 36,2W/m (72 LEDs) LED stripe: 17-DURIS Installation mode for test purpose: pendant

49,05

49,00