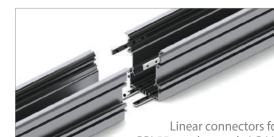

## RPL55; 70 x 75 mm

RPL55 is a high-quality product made of two aluminum profiles designed for mounting LED light sources. The RPL55 is designed to be installed in gypsum-plaster ceilings with special springs that facilitate quick and reliable operation, and above all, without the need to use any fitting tools. The base profile has space for inserting springs, linear and angular connectors.