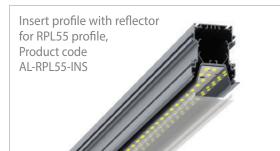

## AL-RPL55 AL-RPL55-INS MC-SPR-B 30-DURIS-NW AB-PL55 or AB-PRI55

The interior of the heat sink is profiled in a special way that makes it easier for the light to reflect and therefore reduces the loss to a minimum. The radiator also acts as a reflector because it is equipped with dedicated mirrors made from polished high density aluminium (Vega 95) as standard to impove the reflection coefficiency and thus increase the luminous efficiency of the luminaire by about 10-18% (depending on the applied light sources).

EC-RPL55

AL-RPL55-INS AB-PL55 or AB-PRI55

EC-RPL55