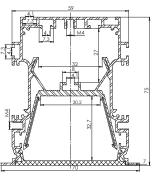

## RPL55; 70 x 75 mm

RPL55 is a high-quality product made of two aluminum profiles designed for mounting LED light sources. The RPL55 is designed to be installed in gypsum-plaster ceilings with special springs that facilitate quick and reliable operation, and above all, without the need to use any fitting tools. The base profile has space for inserting springs, linear and angular connectors.

Polar Candela Distribution Plot

Using Missed Rays

Temperature (Solid) [°C] Temperature ambient: 25°C Total power: 35W/m (72 LEDs)

LED stripe:30-DURIS

43,03

MC-SPR-B MC-KEY-RPL55

Cross section view AL-RPL55

Aluminum end caps