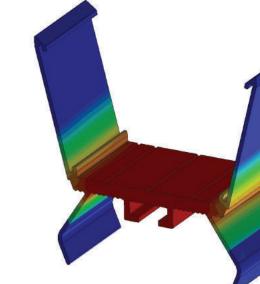

Polar Candela Distribution Plot

Using Missed Rays

Temperature (Solid) [°C] Temperature ambient: 25°C Total power: 35W/m (72 LEDs)

LED stripe:30-DURIS

43,03

MC-SPR-B MC-KEY-RPL55

Cross section view AL-RPL55

Aluminum end caps