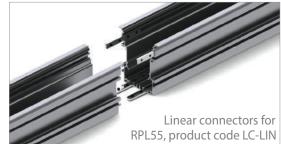

## RPL55; 70 x 75 mm

RPL55 is a high-quality product made of two aluminum profiles designed for mounting LED light sources. The RPL55 is designed to be installed in gypsum-plaster ceilings with special springs that facilitate quick and reliable operation, and above all, without the need to use any fitting tools. The base profile has space for inserting springs, linear and angular connectors.