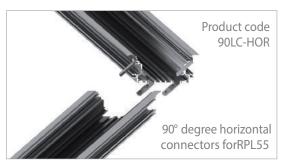

## RPL55; 70 x 75 mm

RPL55 is a high-quality product made of two aluminum profiles designed for mounting LED light sources. The RPL55 is designed to be installed in gypsum-plaster ceilings with special springs that facilitate quick and reliable operation, and above all, without the need to use any fitting tools. The base profile has space for inserting springs, linear and angular connectors.