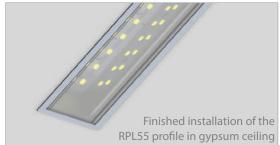

## RPL55; 70 x 75 mm

RPL55 is a high-quality product made of two aluminum profiles designed for mounting LED light sources. The RPL55 is designed to be installed in gypsum-plaster ceilings with special springs that facilitate quick and reliable operation, and above all, without the need to use any fitting tools. The base profile has space for inserting springs, linear and angular connectors.