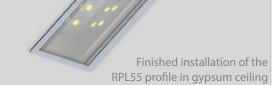

## RPL55; 70 x 75 mm

RPL55 is a high-quality product made of two aluminum profiles designed for mounting LED light sources. The RPL55 is designed to be installed in gypsum-plaster ceilings with special springs that facilitate quick and reliable operation, and above all, without the need to use any fitting tools. The base profile has space for inserting springs, linear and angular connectors.