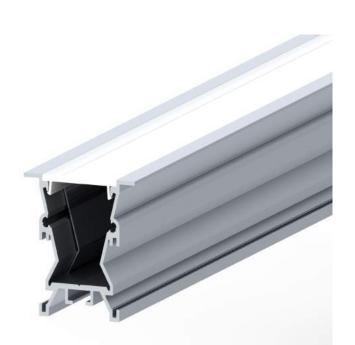

## RPL20FL; 36.2x 34.3 mm

It is a narrow, high-quality aluminum anodised profile for plasterboard ceilings. The profile is equipped in reflectors made out of high-polished aluminum for a better light distribution. This improves the luminaire efficiency by 10-18% (depending on the LEDs type). The profile allows you to easily attach a 10mm wide PCB in the Zhaga standard. The profile is designed to distribute the heat efficiently all the way up to 21W/m without going over 50 degree Celsius. (ambient temperature 25 degrees C). Profile is mounted in the ceiling using springs without any additional tools. The profile is designed for ceilings up to 18mm thickness. Channels at the top of the profile allows the installation of the power supply and security cables. The RPL20 FL profile is available with UV and impact resistant, snap-in diffusers: transparent, matt, prismatic, transparent and prismatic matt.