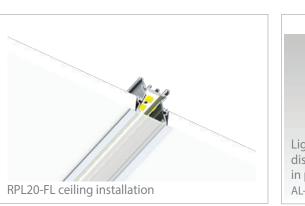

## RPL20FL; 36.2x 34.3 mm

It is a narrow, high-quality aluminum anodised profile for plasterboard ceilings. The profile is equipped in reflectors made out of high-polished aluminum for a better light distribution. This improves the luminaire efficiency by 10-18% (depending on the LEDs type). The profile allows you to easily attach a 10mm wide PCB in the Zhaga standard. The profile is designed to distribute the heat efficiently all the way up to 21W/m without going over 50 degree Celsius. (ambient temperature 25 degrees C). Profile is mounted in the ceiling using springs without any additional tools. The profile is designed for ceilings up to 18mm thickness. Channels at the top of the profile allows the installation of the power supply and security cables. The RPL20 FL profile is available with UV and impact resistant, snap-in diffusers: transparent, matt, prismatic, transparent and prismatic matt.

MC-SPR-A

Light distribution in profile AL-RPL20L

Aluminum end caps EC-RPL20FL