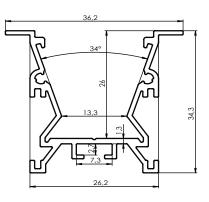

## RPL20FL; 36.2x 34.3 mm

It is a narrow, high-quality aluminum anodised profile for plasterboard ceilings. The profile is equipped in reflectors made out of high-polished aluminum for a better light distribution. This improves the luminaire efficiency by 10-18% (depending on the LEDs type). The profile allows you to easily attach a 10mm wide PCB in the Zhaga standard. The profile is designed to distribute the heat efficiently all the way up to 21W/m without going over 50 degree Celsius. (ambient temperature 25 degrees C). Profile is mounted in the ceiling using springs without any additional tools. The profile is designed for ceilings up to 18mm thickness. Channels at the top of the profile allows the installation of the power supply and security cables. The RPL20 FL profile is available with UV and impact resistant, snap-in diffusers: transparent, matt, prismatic, transparent and prismatic matt.