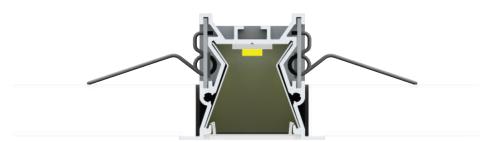

## RPL20FL; 36.2x 34.3 mm

It is a narrow, high-quality aluminum anodised profile for plasterboard ceilings. The profile is equipped in reflectors made out of high-polished aluminum for a better light distribution. This improves the luminaire efficiency by 10-18% (depending on the LEDs type). The profile allows you to easily attach a 10mm wide PCB in the Zhaga standard. The profile is designed to distribute the heat efficiently all the way up to 21W/m without going over 50 degree Celsius. (ambient temperature 25 degrees C). Profile is mounted in the ceiling using springs without any additional tools. The profile is designed for ceilings up to 18mm thickness. Channels at the top of the profile allows the installation of the power supply and security cables. The RPL20 FL profile is available with UV and impact resistant, snap-in diffusers: transparent, matt, prismatic, transparent and prismatic matt.