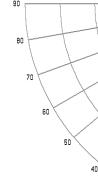

tribution. This improves the luminaire efficiency by 10-18% (depending on the LEDs type). The profile allows you to easily attach a 10mm wide PCB in the Zhaga standard. The profile is designed to distribute the heat efficiently all the way up to 21W/m without going over 50 degree Celsius. (ambient temperature 25 degrees C). Profile is mounted in the ceiling using springs without any additional tools. The profile is designed for ceilings up to 18mm thickness. Channels at the top of the profile allows the installation of the power supply and security cables. The RPL20 FL profile is available with UV and impact resistant, snap-in diffusers: transparent, matt, prismatic, transparent and prismatic matt.







MC-SPR-A



Light distribution in profile AL-RPL20L

Aluminum end caps EC-RPL20FL





## Temperature (Solid) [°C]

Temperature ambient: 25°C Total power: 21,6W/m (90 LEDs) LED stripe: 10-5060 . Installation mode for test purpose: recessed

39.60

39,31

39,02





AL-RPL20FL AL-REF-RPL20FL AB-PL-K/M or AB-PL-PRI MC-LOCK2

Polar Candela Distribution Plot





Profiles for LED Lighting