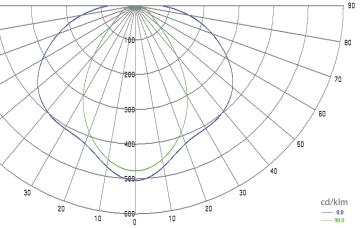

degree Celsius. (ambient temperature 25 degrees C). Profile is mounted in the ceiling using springs without any additional tools. The profile is designed for ceilings up to 18mm thickness. Channels at the top of the profile allows the installation of the power supply and security cables. The RPL20 FL profile is available with UV and impact resistant, snap-in diffusers: transparent, matt, prismatic, transparent and prismatic matt.







MC-SPR-A



Light distribution in profile AL-RPL20L

Aluminum end caps EC-RPL20FL





## Temperature (Solid) [°C]

Temperature ambient: 25°C Total power: 21,6W/m (90 LEDs) LED stripe: 10-5060 . Installation mode for test purpose: recessed

39.60

39,31

39,02





AL-RPL20FL AL-REF-RPL20FL AB-PL-K/M or AB-PL-PRI MC-LOCK2

Polar Candela Distribution Plot





Profiles for LED Lighting