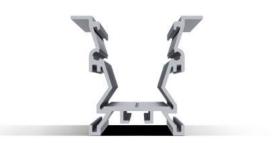

## RPL20FL; 36.2x 34.3 mm

It is a narrow, high-quality aluminum anodised profile for plasterboard ceilings. The profile is equipped in reflectors made out of high-polished aluminum for a better light distribution. This improves the luminaire efficiency by 10-18% (depending on the LEDs type). The profile allows you to easily attach a 10mm wide PCB in the Zhaga standard. The profile is designed to distribute the heat efficiently all the way up to 21W/m without going over 50 degree Celsius. (ambient temperature 25 degrees C). Profile is mounted in the ceiling using springs without any additional tools. The profile is designed for ceilings up to 18mm thickness. Channels at the top of the profile allows the installation of the power supply and security cables. The RPL20 FL profile is available with UV and impact resistant, snap-in diffusers: transparent, matt, prismatic, transparent and prismatic matt.

MC-SPR-A

Light distribution in profile AL-RPL20L

Aluminum end caps EC-RPL20FL