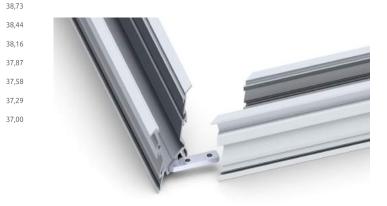

## Temperature (Solid) [°C]

Temperature ambient: 25°C Total power: 21,6W/m (90 LEDs) LED stripe: 10-5060 . Installation mode for test purpose: recessed

39.60

39,31

39,02

AL-RPL20FL AL-REF-RPL20FL AB-PL-K/M or AB-PL-PRI MC-LOCK2