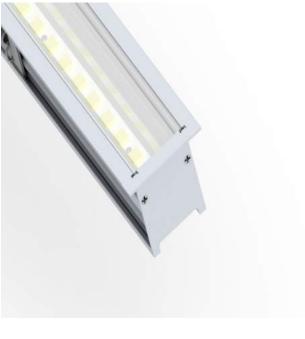

## RPL20FL; 36.2x 34.3 mm

It is a narrow, high-quality aluminum anodised profile for plasterboard ceilings. The profile is equipped in reflectors made out of high-polished aluminum for a better light distribution. This improves the luminaire efficiency by 10-18% (depending on the LEDs type). The profile allows you to easily attach a 10mm wide PCB in the Zhaga standard. The profile is designed to distribute the heat efficiently all the way up to 21W/m without going over 50 degree Celsius. (ambient temperature 25 degrees C). Profile is mounted in the ceiling using springs without any additional tools. The profile is designed for ceilings up to 18mm thickness. Channels at the top of the profile allows the installation of the power supply and security cables. The RPL20 FL profile is available with UV and impact resistant, snap-in diffusers: transparent, matt, prismatic, transparent and prismatic matt.

MC-SPR-A

Light distribution in profile AL-RPL20L

Aluminum end caps EC-RPL20FL