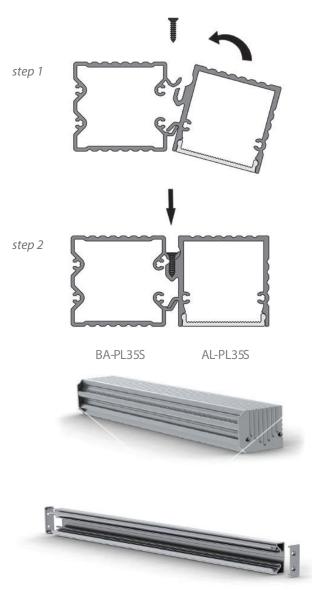

## PL35 ONE SIDE LIGHT OUTPUT

PL35S 76,6mm x 35mm with the power supplying hiding base

EC-PL35S End Caps

This is a further generic modification of our very popular ceiling surface mount PL35, but designed with its own separate side wall mounting base, both to project a powerful downward wall wash illumination effect, and also to hide the wiring and power supply inside. This elegant looking profile looks just as aesthetically pleasing as a wall feature even when unlit.