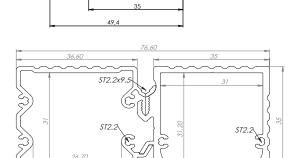

## PL35 ONE SIDE LIGHT OUTPUT

PL35S 76,6mm x 35mm with the power supplying hiding base

EC-PL35S End Caps