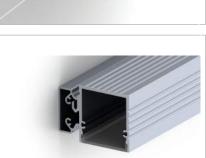

## PL35 ONE SIDE LIGHT OUTPUT

PL35S 76,6mm x 35mm with the power supplying hiding base

EC-PL35S End Caps

This is a further generic modification of our very popular ceiling surface mount PL35, but designed with its own separate side wall mounting base, both to project a powerful downward wall wash illumination effect, and also to hide the wiring and power supply inside. This elegant looking profile looks just as aesthetically pleasing as a wall feature even when unlit.