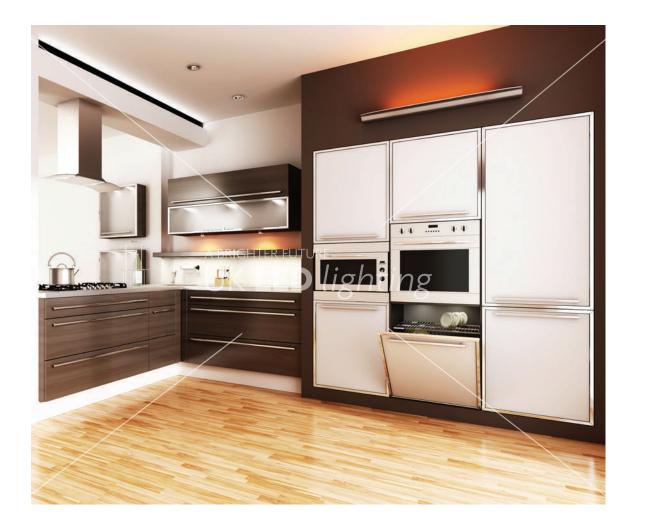

This is a further generic modification of our very popular ceiling surface mount PL35, but designed with its own separate side wall mounting base, both to project a powerful downward wall wash illumination effect, and also to hide the wiring and power supply inside. This elegant looking profile looks just as aesthetically pleasing as a wall feature even when unlit.