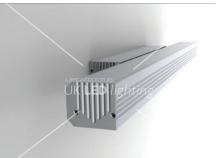

This is a further generic modification of our very popular ceiling surface mount PL35, but designed with its own separate side wall mounting base, both to project a powerful downward wall wash illumination effect, and also to hide the wiring and power supply inside. This elegant looking profile looks just as aesthetically pleasing as a wall feature even when unlit.

## PL35\_SINGLEWALL LED LAMP MOUNT