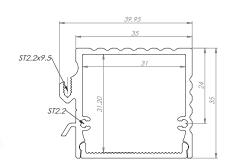

## PL35 ONE SIDE LIGHT OUTPUT

PL35S 76,6mm x 35mm with the power supplying hiding base

EC-PL35S End Caps