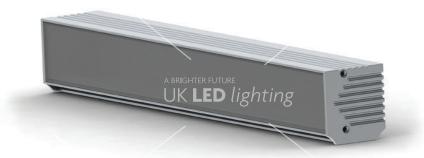

This is a further generic modification of our very popular ceiling surface mount PL35, but designed with its own separate side wall mounting base, both to project a powerful downward wall wash illumination effect, and also to hide the wiring and power supply inside. This elegant looking profile looks just as aesthetically pleasing as a wall feature even when unlit.

## PL35\_SINGLEWALL LED LAMP MOUNT