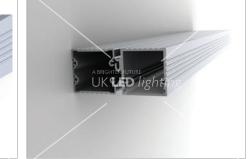

## PL35 ONE SIDE LIGHT OUTPUT

PL35S 76,6mm x 35mm with the power supplying hiding base

EC-PL35S End Caps

This is a further generic modification of our very popular ceiling surface mount PL35, but designed with its own separate side wall mounting base, both to project a powerful downward wall wash illumination effect, and also to hide the wiring and power supply inside. This elegant looking profile looks just as aesthetically pleasing as a wall feature even when unlit.