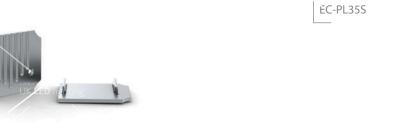

This is a further generic modification of our very popular ceiling surface mount PL35, but designed with its own separate side wall mounting base, both to project a powerful downward wall wash illumination effect, and also to hide the wiring and power supply inside. This elegant looking profile looks just as aesthetically pleasing as a wall feature even when unlit.

## PL35\_SINGLEWALL LED LAMP MOUNT