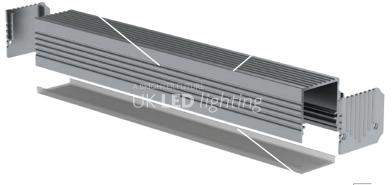

This is a further generic modification of our very popular ceiling surface mount PL35, but designed with its own separate side wall mounting base, both to project a powerful downward wall wash illumination effect, and also to hide the wiring and power supply inside. This elegant looking profile looks just as aesthetically pleasing as a wall feature even when unlit.

## PL35\_SINGLEWALL LED LAMP MOUNT