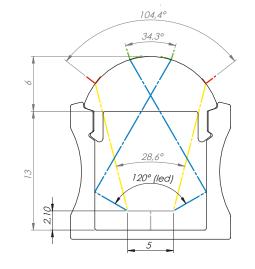

## SLIM LINE 15 mm with optic lens 30° & 60°

The profile can accommodate 12mm wide LED PCB, and comes with a varied range of damage resistant snap in diffusers including frosted, 30 degree and 60 degree optic lens in order to facilitate accent lighting solutions