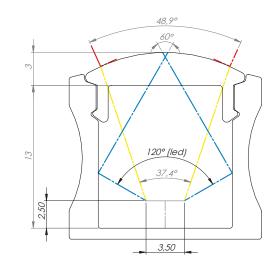

## SLIM LINE 15 mm with optic lens 30° & 60°

The profile can accommodate 12mm wide LED PCB, and comes with a varied range of damage resistant snap in diffusers including frosted, 30 degree and 60 degree optic lens in order to facilitate accent lighting solutions