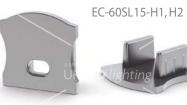

EC-30SL15-H1,H2

Aluminumend caps for SL15 LED profile with 30° optic lens

www.ukledlighting.com

Aluminumend caps for SL15 LED profile with 60° optic lens

Profiles for LED Lighting