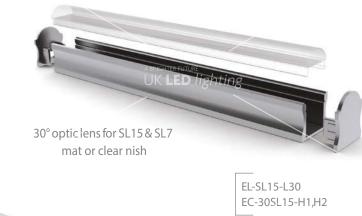

## SLIM LINE 15 mm with optic lens 30° & 60°

## SL15; 15 x 17,5mm

This is our most popular, beautifully designed slim line surface LED profile, particularly used in retail shelving applications, or stair and floor lighting, where the high silver anodised surface finish and very smooth light distribution is visually important to such installations.

The profile can accommodate 12mm wide LED PCB, and comes with a varied range of damage resistant snap in diffusers including frosted, 30 degree and 60 degree optic lens in order to facilitate accent lighting solutions

EC-30SL15-H1,H2

Aluminumend caps for SL15 LED profile with 30° optic lens

www.ukledlighting.com

Aluminumend caps for SL15 LED profile with 60° optic lens

Profiles for LED Lighting