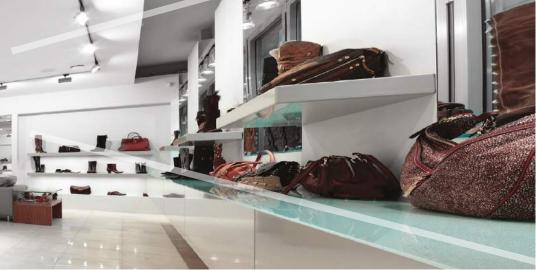

## SL15; 15 x 17,5mm

This is our most popular, beautifully designed slim line surface LED profile, particularly used in retail shelving applications, or stair and floor lighting, where the high silver anodised surface finish and very smooth light distribution is visually important to such installations.