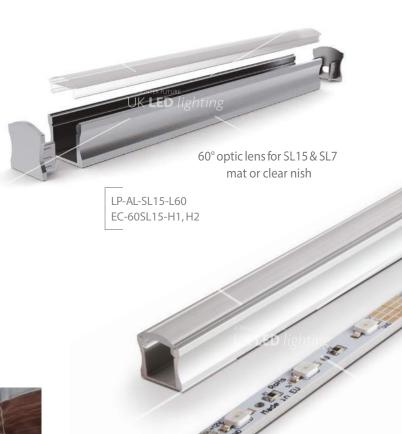

## SLIM LINE 15 mm with optic lens 30° & 60°

## SL15; 15 x 17,5mm

This is our most popular, beautifully designed slim line surface LED profile, particularly used in retail shelving applications, or stair and floor lighting, where the high silver anodised surface finish and very smooth light distribution is visually important to such installations.

The profile can accommodate 12mm wide LED PCB, and comes with a varied range of damage resistant snap in diffusers including frosted, 30 degree and 60 degree optic lens in order to facilitate accent lighting solutions

EC-30SL15-H1,H2

Aluminumend caps for SL15 LED profile with 30° optic lens

www.ukledlighting.com

Aluminumend caps for SL15 LED profile with 60° optic lens

Profiles for LED Lighting