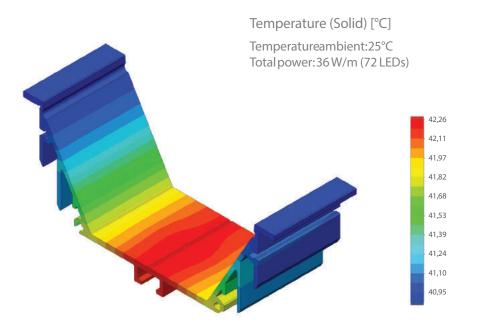

## RECESSED POWERLINE 80 LED PROFILE

RPL80; 92 x 40 mm

This recessed option can accommodate any chip LED PCB solution up to 35W/M, according to the light levels required. With its specially designed internal chamber, both to eliminate light loss and guide maximum illumination directly up towards the snap on diffuser, it's perfect for office and retail ceiling solutions where both appearance and effect are of equal importance. UK custom built sizes in 2200-10,000K CCT, RGB & dynamic white LED.





EC-RPLW80End Caps



LC-RPLW80LinearConnector





www.ukledlighting.com





Polar Candela Distribution Plot Using Missed Rays