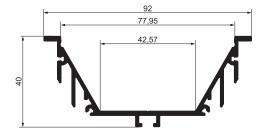

## RECESSED POWERLINE 80 LED PROFILE

RPL80; 92 x 40 mm

This recessed option can accommodate any chip LED PCB solution up to 35W/M, according to the light levels required. With its specially designed internal chamber, both to eliminate light loss and guide maximum illumination directly up towards the snap on diffuser, it's perfect for office and retail ceiling solutions where both appearance and effect are of equal importance. UK custom built sizes in 2200-10,000K CCT, RGB & dynamic white LED.