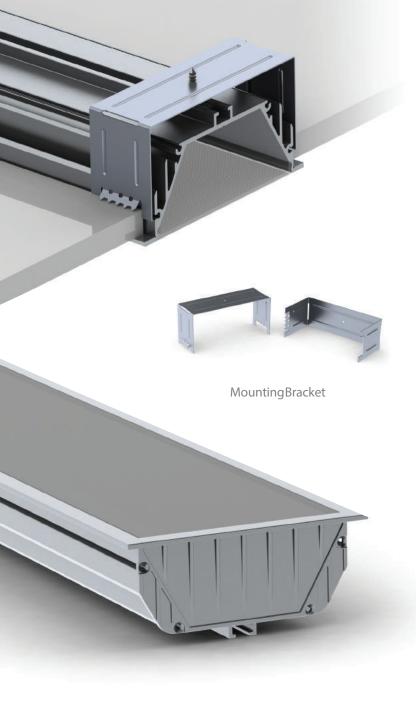

## RECESSED POWERLINE 80 LED PROFILE

RPL80; 92 x 40 mm

This recessed option can accommodate any chip LED PCB solution up to 35W/M, according to the light levels required. With its specially designed internal chamber, both to eliminate light loss and guide maximum illumination directly up towards the snap on diffuser, it's perfect for office and retail ceiling solutions where both appearance and effect are of equal importance. UK custom built sizes in 2200-10,000K CCT, RGB & dynamic white LED.