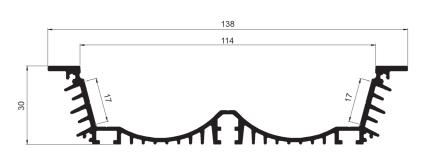

## RPLW116; 138 x 30mm

Is a new recessed heavy duty low profile, with a wide diffuser and 160 degree beam angle, which can handle power loads of 72Watts per metre. The side LED located, low design profile, is chiefly aimed at low construction gypsum ceilings with limited void space in both medium and higher hanging ceiling locations.