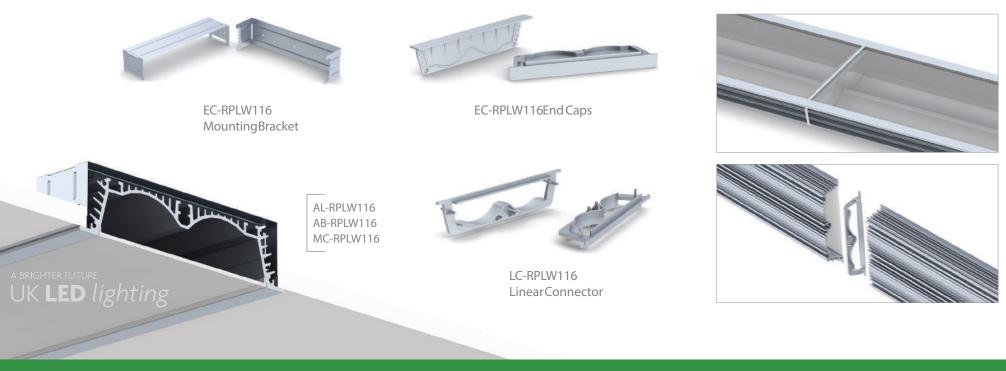

## RPLW116- ARCHITECTURAL LED PROFILE

## RPLW116; 138 x 30mm

Is a new recessed heavy duty low profile, with a wide diffuser and 160 degree beam angle, which can handle power loads of 72Watts per metre. The side LED located, low design profile, is chiefly aimed at low construction gypsum ceilings with limited void space in both medium and higher hanging ceiling locations.





AMAGHIERATURE UK LED lighting Profiles for LED Lighting

www.ukledlighting.com



| 45 | ,55 |  |  |
|----|-----|--|--|
| 45 | ,36 |  |  |
| 45 | ,18 |  |  |
| 44 | ,99 |  |  |
| 44 | ,80 |  |  |
| 44 | ,62 |  |  |
| 44 | ,43 |  |  |
| 44 | ,25 |  |  |
| 44 | ,06 |  |  |
| 43 | ,87 |  |  |
|    |     |  |  |
|    |     |  |  |

Temperature (Solid) [°C]

Temperatureambient:25°C Total power:72 W/m (144 LEDs)



Polar Candela Distribution Plot Using Missed Rays



Profiles for LED Lighting