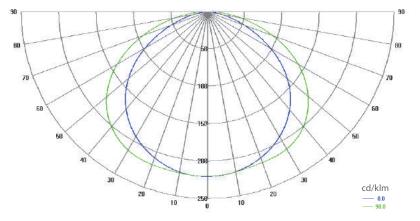

Temperature (Solid) [°C]

Temperatureambient:25°C Total power:72 W/m (144 LEDs)

Polar Candela Distribution Plot Using Missed Rays

Profiles for LED Lighting