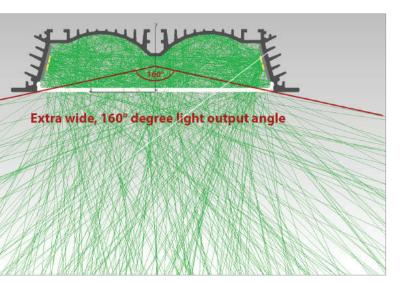

## RPLW116; 138 x 30mm

Is a new recessed heavy duty low profile, with a wide diffuser and 160 degree beam angle, which can handle power loads of 72Watts per metre. The side LED located, low design profile, is chiefly aimed at low construction gypsum ceilings with limited void space in both medium and higher hanging ceiling locations.

Temperature (Solid) [°C]

Temperatureambient:25°C Total power:72 W/m (144 LEDs)

Polar Candela Distribution Plot Using Missed Rays

Profiles for LED Lighting