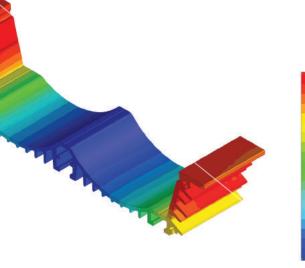

AMAGHIERATURE UK LED lighting Profiles for LED Lighting

www.ukledlighting.com

| 45 | ,55 |  |  |
|----|-----|--|--|
| 45 | ,36 |  |  |
| 45 | ,18 |  |  |
| 44 | ,99 |  |  |
| 44 | ,80 |  |  |
| 44 | ,62 |  |  |
| 44 | ,43 |  |  |
| 44 | ,25 |  |  |
| 44 | ,06 |  |  |
| 43 | ,87 |  |  |
|    |     |  |  |
|    |     |  |  |

Temperature (Solid) [°C]

Temperatureambient:25°C Total power:72 W/m (144 LEDs)

Polar Candela Distribution Plot Using Missed Rays

Profiles for LED Lighting