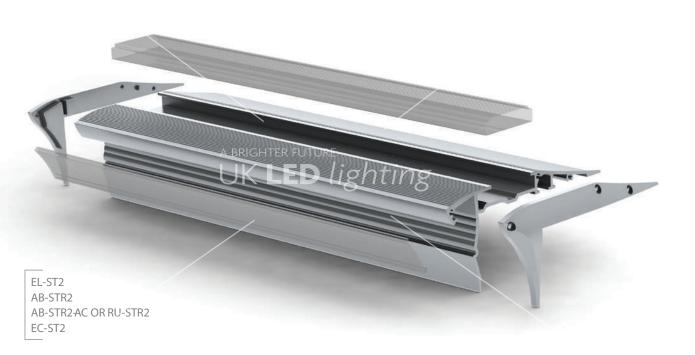

## ALU-STAIR 2 CARPET PROFILE MOUNT

EC-ST2C End Caps

AL-ST2C

AB-STR2

EC-ST2C

AB-STR2-AC OR RU-STR2