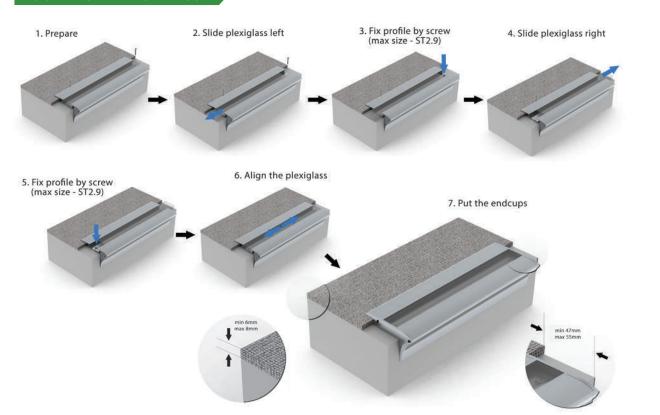

# ALU-STAIR 2 CARPET LED PROFILE

### ALU-STAIR 2 CARPET; 82 x 46mm

Alu Stair carpet profile is suitable for carpet thicknesses 4mm-10mm and comes with all of the key features of Alu Stair 2 including the transmission of light both onto the stair and across the horizontal linear edge of the step. An anti-slip rubber option is also available.

## ALU-STAIR 2 CARPET PROFILE MOUNT

EC-ST2C End Caps

AL-ST2C

AB-STR2

EC-ST2C

AB-STR2-AC OR RU-STR2