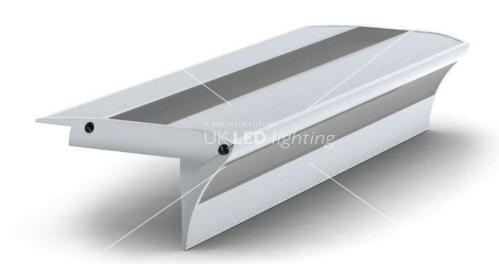

# ALU-STAIR 2 LED PROFILE

### ALU-STAIR 2; 100 x 46mr

The key feature of this aluminium profile is the way it illuminates the light directly on to the stair where it is needed, but at the same time creating a soft edge of horizontal light across the diffuser so as to highlight the end step edge of each riser. This acrylic diffuser can also be replaced by an anti-slip rubber surface if required. With design matching end caps, the housing can be supplied in 1M or 2M lengths.