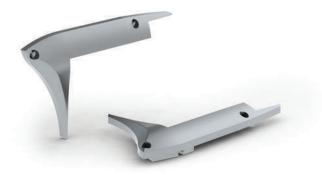

## ALU-STAIR 2 CARPET PROFILE MOUNT

EC-ST2C End Caps

AL-ST2C

AB-STR2

EC-ST2C

AB-STR2-AC OR RU-STR2