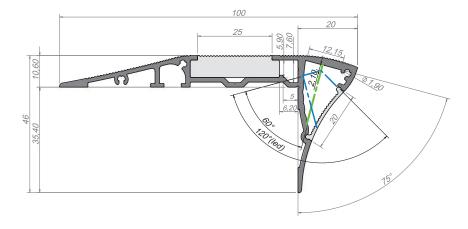

# ALU-STAIR 2 LED PROFILE

### ALU-STAIR 2; 100 x 46mr

The key feature of this aluminium profile is the way it illuminates the light directly on to the stair where it is needed, but at the same time creating a soft edge of horizontal light across the diffuser so as to highlight the end step edge of each riser. This acrylic diffuser can also be replaced by an anti-slip rubber surface if required. With design matching end caps, the housing can be supplied in 1M or 2M lengths.