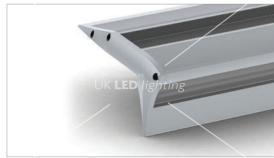

### ALU-STAIR 2; 100 x 46mr

The key feature of this aluminium profile is the way it illuminates the light directly on to the stair where it is needed, but at the same time creating a soft edge of horizontal light across the diffuser so as to highlight the end step edge of each riser. This acrylic diffuser can also be replaced by an anti-slip rubber surface if required. With design matching end caps, the housing can be supplied in 1M or 2M lengths.