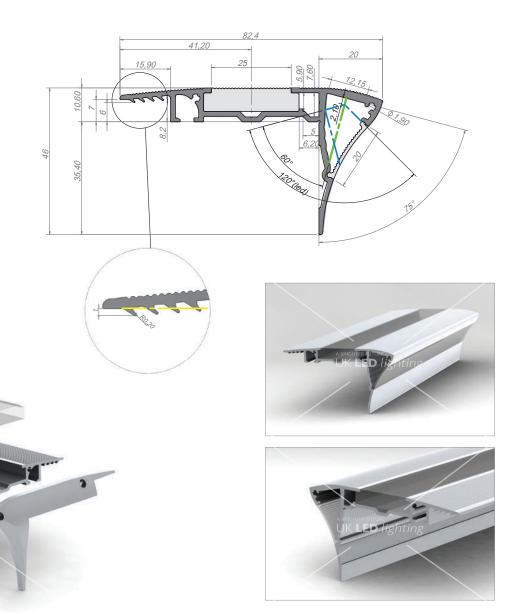

# ALU-STAIR 2 LED PROFILE

### ALU-STAIR 2; 100 x 46mr

The key feature of this aluminium profile is the way it illuminates the light directly on to the stair where it is needed, but at the same time creating a soft edge of horizontal light across the diffuser so as to highlight the end step edge of each riser. This acrylic diffuser can also be replaced by an anti-slip rubber surface if required. With design matching end caps, the housing can be supplied in 1M or 2M lengths.