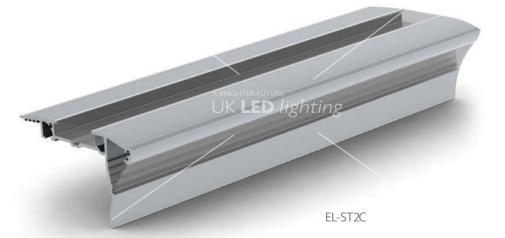

# ALU-STAIR 2 CARPET LED PROFILE

### ALU-STAIR 2 CARPET; 82 x 46mm

Alu Stair carpet profile is suitable for carpet thicknesses 4mm-10mm and comes with all of the key features of Alu Stair 2 including the transmission of light both onto the stair and across the horizontal linear edge of the step. An anti-slip rubber option is also available.