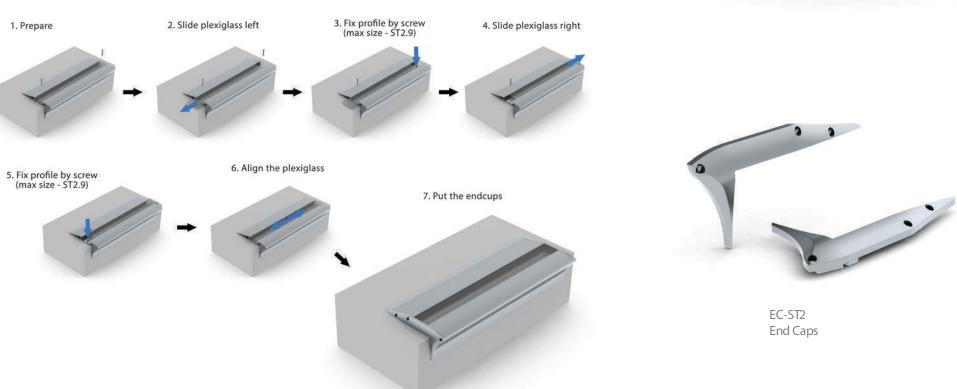

## ALU-STAIR 2 CARPET PROFILE MOUNT

EC-ST2C End Caps

AL-ST2C

AB-STR2

EC-ST2C

AB-STR2-AC OR RU-STR2