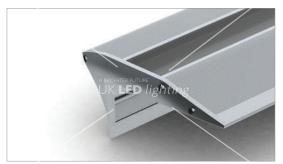

### ALU-STAIR 2; 100 x 46mr

The key feature of this aluminium profile is the way it illuminates the light directly on to the stair where it is needed, but at the same time creating a soft edge of horizontal light across the diffuser so as to highlight the end step edge of each riser. This acrylic diffuser can also be replaced by an anti-slip rubber surface if required. With design matching end caps, the housing can be supplied in 1M or 2M lengths.