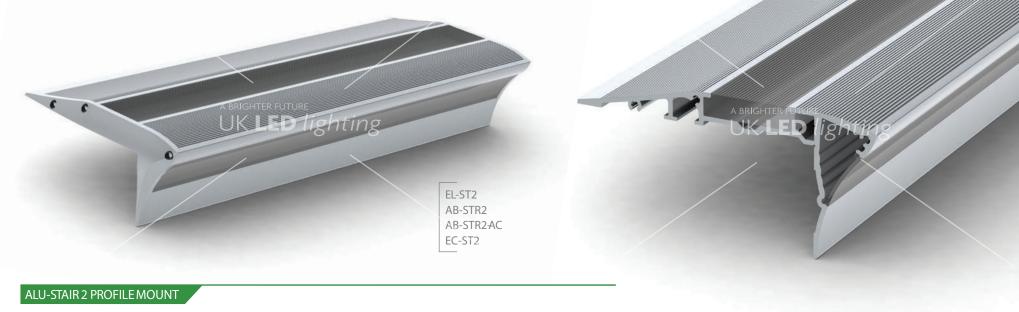

# ALU-STAIR 2 LED PROFILE

### ALU-STAIR 2; 100 x 46mr

The key feature of this aluminium profile is the way it illuminates the light directly on to the stair where it is needed, but at the same time creating a soft edge of horizontal light across the diffuser so as to highlight the end step edge of each riser. This acrylic diffuser can also be replaced by an anti-slip rubber surface if required. With design matching end caps, the housing can be supplied in 1M or 2M lengths.