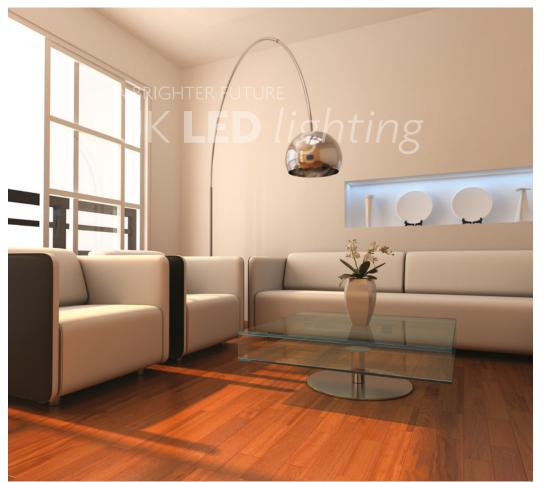

illuminating effect.

enquiries@ukledlighting.com phil.irvin@ukledlighting.com barry.mcgowan@ukledlighting.com

Profiles for LED Lighting

- This tiny profile (9mm x 15mm) has been designed specifically for being built into wood and other surfaces, and is a suitable application for Micro LED PCB. It comes with a polycarbonate UV resistant, clear and frosted diffuser, which can be
- clicked into place and removed from the top.
- If you decided to use our high density Micro LED with a frosted diffuser e.g. you can create an even and diffused lighting solution that gives a completely unrivalled
- Alu Groove is available in all single colours comes with an easy to assemble click on base which produces both a strong and robust finish.