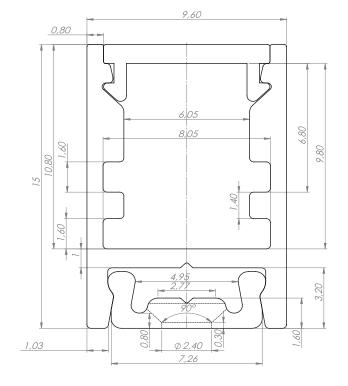

illuminating effect.

enquiries@ukledlighting.com phil.irvin@ukledlighting.com barry.mcgowan@ukledlighting.com

Profiles for LED Lighting

- This tiny profile (9mm x 15mm) has been designed specifically for being built into wood and other surfaces, and is a suitable application for Micro LED PCB. It comes with a polycarbonate UV resistant, clear and frosted diffuser, which can be
- clicked into place and removed from the top.
- If you decided to use our high density Micro LED with a frosted diffuser e.g. you can create an even and diffused lighting solution that gives a completely unrivalled
- Alu Groove is available in all single colours comes with an easy to assemble click on base which produces both a strong and robust finish.