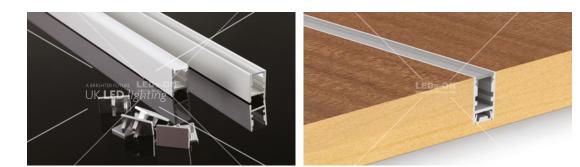

illuminating effect.

enquiries@ukledlighting.com phil.irvin@ukledlighting.com barry.mcgowan@ukledlighting.com

Profiles for LED Lighting

- This tiny profile (9mm x 15mm) has been designed specifically for being built into wood and other surfaces, and is a suitable application for Micro LED PCB. It comes with a polycarbonate UV resistant, clear and frosted diffuser, which can be
- clicked into place and removed from the top.
- If you decided to use our high density Micro LED with a frosted diffuser e.g. you can create an even and diffused lighting solution that gives a completely unrivalled
- Alu Groove is available in all single colours comes with an easy to assemble click on base which produces both a strong and robust finish.