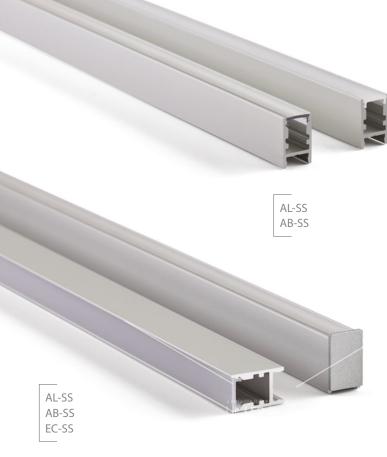

illuminating effect.

enquiries@ukledlighting.com phil.irvin@ukledlighting.com barry.mcgowan@ukledlighting.com

Profiles for LED Lighting

- This tiny profile (9mm x 15mm) has been designed specifically for being built into wood and other surfaces, and is a suitable application for Micro LED PCB. It comes with a polycarbonate UV resistant, clear and frosted diffuser, which can be
- clicked into place and removed from the top.
- If you decided to use our high density Micro LED with a frosted diffuser e.g. you can create an even and diffused lighting solution that gives a completely unrivalled
- Alu Groove is available in all single colours comes with an easy to assemble click on base which produces both a strong and robust finish.