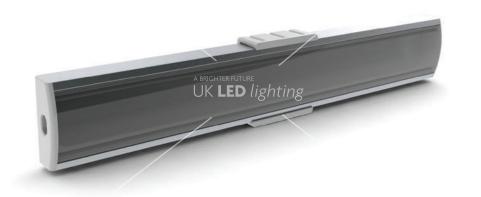

# SLIM LINE WIDE 8mm

SLW8; 8 x 22,6mm

# EL-SLW8 AB-SLW EL-SLW8 AB-SLW MC-SLW8 EC-SLW8

EC-SLW8 End Caps

MC-SLW8 Mounting Bracket

## DESCRIPTION

A very stylish high quality LED profile, perfectly designed for high end kitchen undershelf or retail shelving, and facilitated with end caps and bracket accessories for surface mount option or recessed according to use.