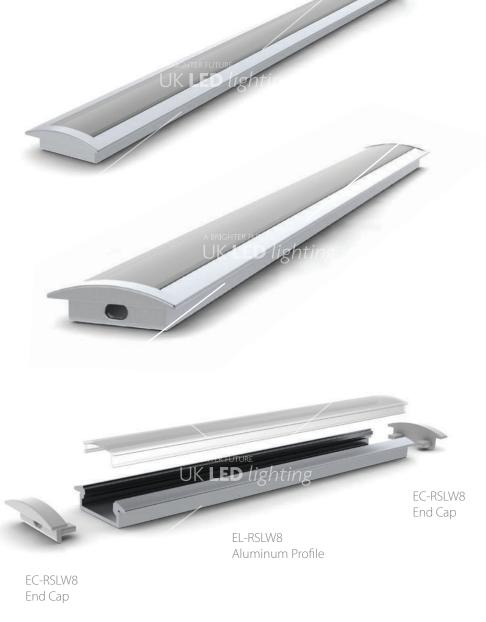

# EL-RSLW8 AB-SLW

# EC-RSLW8 End Caps

# RECESSED SLIM LINE WIDE 8mm

RSLW8; 8,47 x 29,6mm

## DESCRIPTION

This unobtrusive 8mm high low profile aluminium housing, is designed for minimal light loss but with extra space from its 20mm wide internal platform, it can accommodate a double LED row for maximum light output for numerous interior design applications.