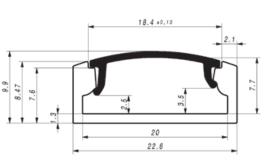

# SLIM LINE WIDE 8mm

SLW8; 8 x 22,6mm

# RECESSED SLIM LINE WIDE 8mm

RSLW8; 8,47 x 29,6mm