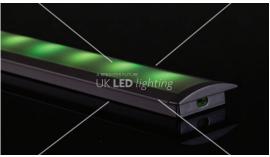

# SLIM LINE WIDE 8mm

SLW8; 8 x 22,6mm

# EL-SLW8 AB-SLW EL-SLW8 AB-SLW MC-SLW8 EC-SLW8

EC-SLW8 End Caps

MC-SLW8 Mounting Bracket

## DESCRIPTION

A very stylish high quality LED profile, perfectly designed for high end kitchen undershelf or retail shelving, and facilitated with end caps and bracket accessories for surface mount option or recessed according to use.