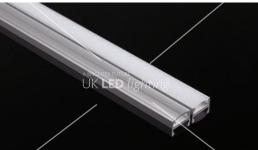

## DESCRIPTION

A very stylish high quality LED profile, perfectly designed for high end kitchen undershelf or retail shelving, and facilitated with end caps and bracket accessories for surface mount option or recessed according to use.

## DESCRIPTION

This unobtrusive 8mm high low profile aluminium housing, is designed for minimal light loss but with extra space from its 20mm wide internal platform, it can accommodate a double LED row for maximum light output for numerous interior design applications.