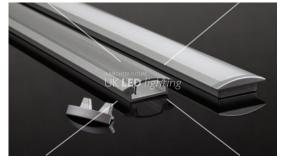

# EL-RSLW8 AB-SLW

# EC-RSLW8 End Caps

# RECESSED SLIM LINE WIDE 8mm

RSLW8; 8,47 x 29,6mm

## DESCRIPTION

This unobtrusive 8mm high low profile aluminium housing, is designed for minimal light loss but with extra space from its 20mm wide internal platform, it can accommodate a double LED row for maximum light output for numerous interior design applications.