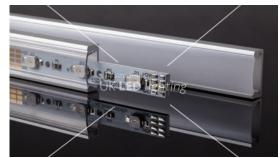

# SLIM LINE WIDE 8mm

SLW8; 8 x 22,6mm

# EL-SLW8 AB-SLW EL-SLW8 AB-SLW MC-SLW8 EC-SLW8

EC-SLW8 End Caps

MC-SLW8 Mounting Bracket

## DESCRIPTION

A very stylish high quality LED profile, perfectly designed for high end kitchen undershelf or retail shelving, and facilitated with end caps and bracket accessories for surface mount option or recessed according to use.