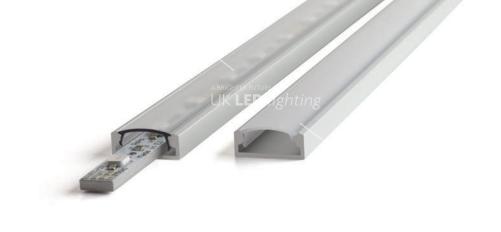

# RECESSED SLIM LINE WIDE 8mm

RSLW8; 8,47 x 29,6mm

## DESCRIPTION

This unobtrusive 8mm high low profile aluminium housing, is designed for minimal light loss but with extra space from its 20mm wide internal platform, it can accommodate a double LED row for maximum light output for numerous interior design applications.