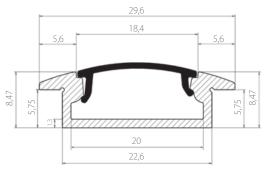

# RECESSED SLIM LINE WIDE 8mm

RSLW8; 8,47 x 29,6mm

## DESCRIPTION

This unobtrusive 8mm high low profile aluminium housing, is designed for minimal light loss but with extra space from its 20mm wide internal platform, it can accommodate a double LED row for maximum light output for numerous interior design applications.