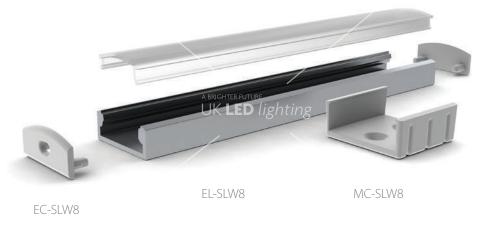

# SLIM LINE WIDE 8mm

SLW8; 8 x 22,6mm

# EL-SLW8 AB-SLW EL-SLW8 AB-SLW MC-SLW8 EC-SLW8

EC-SLW8 End Caps

MC-SLW8 Mounting Bracket

## DESCRIPTION

A very stylish high quality LED profile, perfectly designed for high end kitchen undershelf or retail shelving, and facilitated with end caps and bracket accessories for surface mount option or recessed according to use.