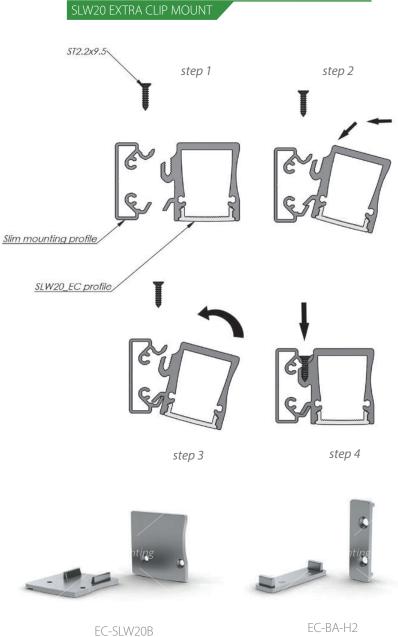

### SLW20B WALL INSTALLED LED PROFILE

SLW20B 27,4 x 36,15mm with the side wall mounting base

EC-BA-H2

### DESCRIPTION

This profile is a design modification of Slim Line Wide 20mm for side wall mounting for downward illumination. With a small mounting base and matching end caps, SLW20B is a very striking looking LED luminaire profile which can accommodate 18mm wide PCB to deliver impressive levels of light from such a small housing.