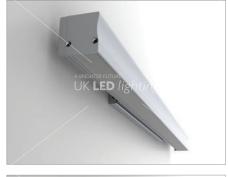

### SLW20B WALL INSTALLED LED PROFILE

SLW20B 27,4 x 36,15mm with the side wall mounting base

EC-BA-H2

### DESCRIPTION

This profile is a design modification of Slim Line Wide 20mm for side wall mounting for downward illumination. With a small mounting base and matching end caps, SLW20B is a very striking looking LED luminaire profile which can accommodate 18mm wide PCB to deliver impressive levels of light from such a small housing.