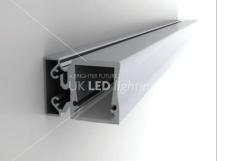

# SLIM LINE WIDE 20 mm

SLW20; 23,2 x 27,7mm IN STOCK

The key feature of this LED profile, is the way it has been designed as an architectural LED solution to look deceptively larger as a surface ceiling mount fitting, despite its quite modest dimensions overall. With an 18mm inside width, all rigid LED PCB's in our very wide range of options can be easily accommodated.