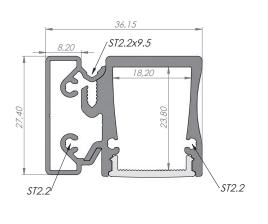

### SLW20B WALL INSTALLED LED PROFILE

SLW20B 27,4 x 36,15mm with the side wall mounting base

EC-BA-H2

### DESCRIPTION

This profile is a design modification of Slim Line Wide 20mm for side wall mounting for downward illumination. With a small mounting base and matching end caps, SLW20B is a very striking looking LED luminaire profile which can accommodate 18mm wide PCB to deliver impressive levels of light from such a small housing.