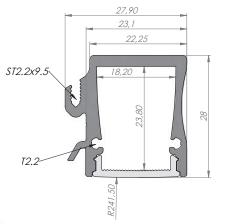

# SLIM LINE WIDE 20 mm

SLW20; 23,2 x 27,7mm IN STOCK

The key feature of this LED profile, is the way it has been designed as an architectural LED solution to look deceptively larger as a surface ceiling mount fitting, despite its quite modest dimensions overall. With an 18mm inside width, all rigid LED PCB's in our very wide range of options can be easily accommodated.