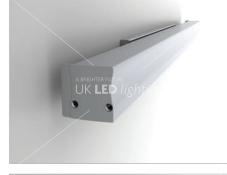

### SLW20B WALL INSTALLED LED PROFILE

SLW20B 27,4 x 36,15mm with the side wall mounting base

EC-BA-H2

### DESCRIPTION

This profile is a design modification of Slim Line Wide 20mm for side wall mounting for downward illumination. With a small mounting base and matching end caps, SLW20B is a very striking looking LED luminaire profile which can accommodate 18mm wide PCB to deliver impressive levels of light from such a small housing.