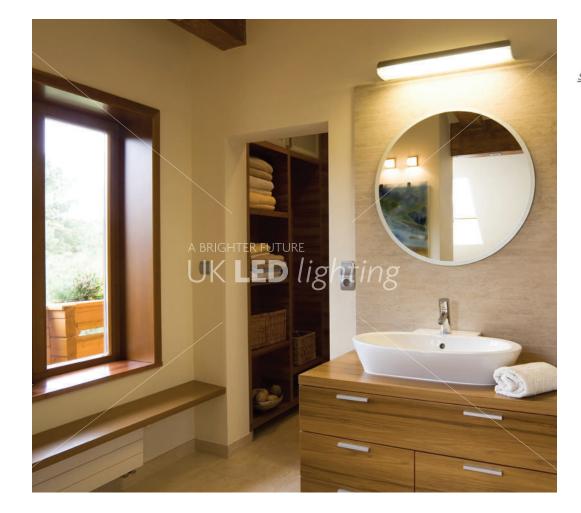

### SLW20B WALL INSTALLED LED PROFILE

SLW20B 27,4 x 36,15mm with the side wall mounting base

EC-BA-H2

### DESCRIPTION

This profile is a design modification of Slim Line Wide 20mm for side wall mounting for downward illumination. With a small mounting base and matching end caps, SLW20B is a very striking looking LED luminaire profile which can accommodate 18mm wide PCB to deliver impressive levels of light from such a small housing.