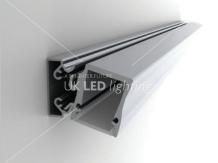

### SLW20B WALL INSTALLED LED PROFILE

SLW20B 27,4 x 36,15mm with the side wall mounting base

EC-BA-H2

### DESCRIPTION

This profile is a design modification of Slim Line Wide 20mm for side wall mounting for downward illumination. With a small mounting base and matching end caps, SLW20B is a very striking looking LED luminaire profile which can accommodate 18mm wide PCB to deliver impressive levels of light from such a small housing.