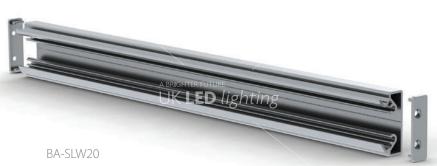

### SLW20B WALL INSTALLED LED PROFILE

SLW20B 27,4 x 36,15mm with the side wall mounting base

EC-BA-H2

### DESCRIPTION

This profile is a design modification of Slim Line Wide 20mm for side wall mounting for downward illumination. With a small mounting base and matching end caps, SLW20B is a very striking looking LED luminaire profile which can accommodate 18mm wide PCB to deliver impressive levels of light from such a small housing.