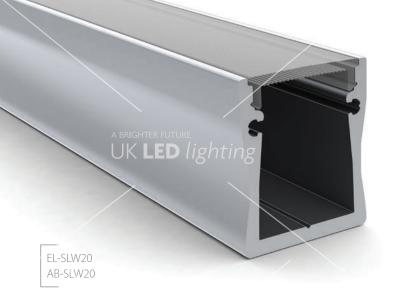

# SLIM LINE WIDE 20 mm

SLW20; 23,2 x 27,7mm IN STOCK

The key feature of this LED profile, is the way it has been designed as an architectural LED solution to look deceptively larger as a surface ceiling mount fitting, despite its quite modest dimensions overall. With an 18mm inside width, all rigid LED PCB's in our very wide range of options can be easily accommodated.