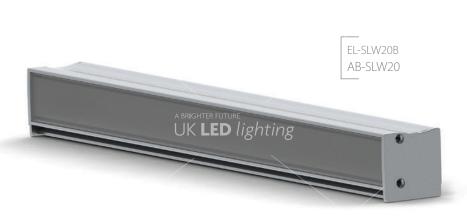

### SLW20B WALL INSTALLED LED PROFILE

SLW20B 27,4 x 36,15mm with the side wall mounting base

EC-BA-H2

### DESCRIPTION

This profile is a design modification of Slim Line Wide 20mm for side wall mounting for downward illumination. With a small mounting base and matching end caps, SLW20B is a very striking looking LED luminaire profile which can accommodate 18mm wide PCB to deliver impressive levels of light from such a small housing.