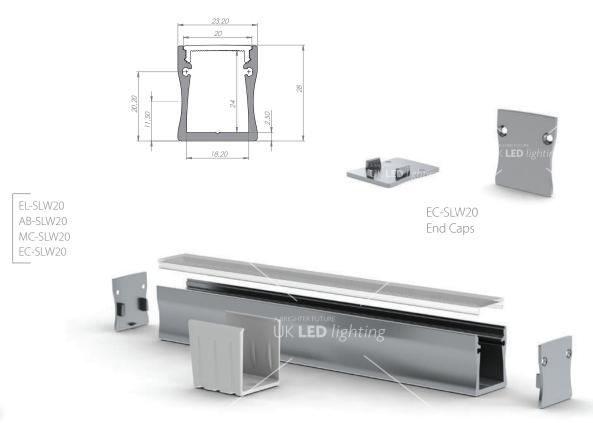

# SLIM LINE WIDE 20 mm

SLW20; 23,2 x 27,7mm IN STOCK

The key feature of this LED profile, is the way it has been designed as an architectural LED solution to look deceptively larger as a surface ceiling mount fitting, despite its quite modest dimensions overall. With an 18mm inside width, all rigid LED PCB's in our very wide range of options can be easily accommodated.

EL-RSLW20 AB-SLW20

EL-RSLW20 AB-SLW20 MC-RSLW20

EC-RSLW20 End Caps

MC-RSLW20 Mounting Bracket