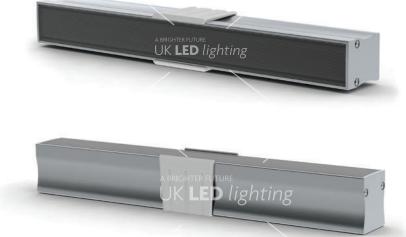

# SLIM LINE WIDE 20 mm

SLW20; 23,2 x 27,7mm IN STOCK

The key feature of this LED profile, is the way it has been designed as an architectural LED solution to look deceptively larger as a surface ceiling mount fitting, despite its quite modest dimensions overall. With an 18mm inside width, all rigid LED PCB's in our very wide range of options can be easily accommodated.