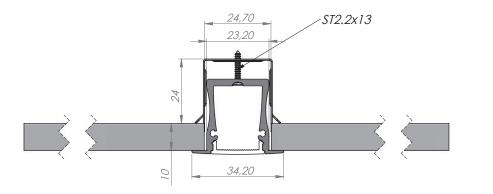

# RECESSED SLIM LINE WIDE 20 mm

RSLW 20; 34,2 x 27,7mm IN STOCK

An eye catching wider recessed LED profile option; designed for use in gypsum ceilings, walls, store shelving and wood furniture, and though unobtrusive in actual size, the line of light through the frosted diffuser, creates the illusion the fitting is much bigger than it actually is.