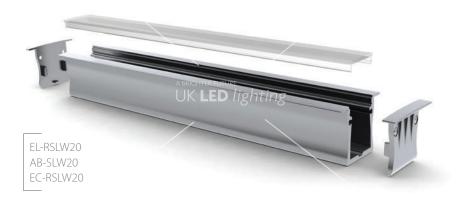

# RECESSED SLIM LINE WIDE 20 mm

RSLW 20; 34,2 x 27,7mm IN STOCK

An eye catching wider recessed LED profile option; designed for use in gypsum ceilings, walls, store shelving and wood furniture, and though unobtrusive in actual size, the line of light through the frosted diffuser, creates the illusion the fitting is much bigger than it actually is.

EL-RSLW20 AB-SLW20

EL-RSLW20 AB-SLW20 MC-RSLW20

EC-RSLW20 End Caps

MC-RSLW20 Mounting Bracket