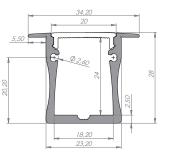

# RECESSED SLIM LINE WIDE 20 mm

RSLW 20; 34,2 x 27,7mm IN STOCK

An eye catching wider recessed LED profile option; designed for use in gypsum ceilings, walls, store shelving and wood furniture, and though unobtrusive in actual size, the line of light through the frosted diffuser, creates the illusion the fitting is much bigger than it actually is.