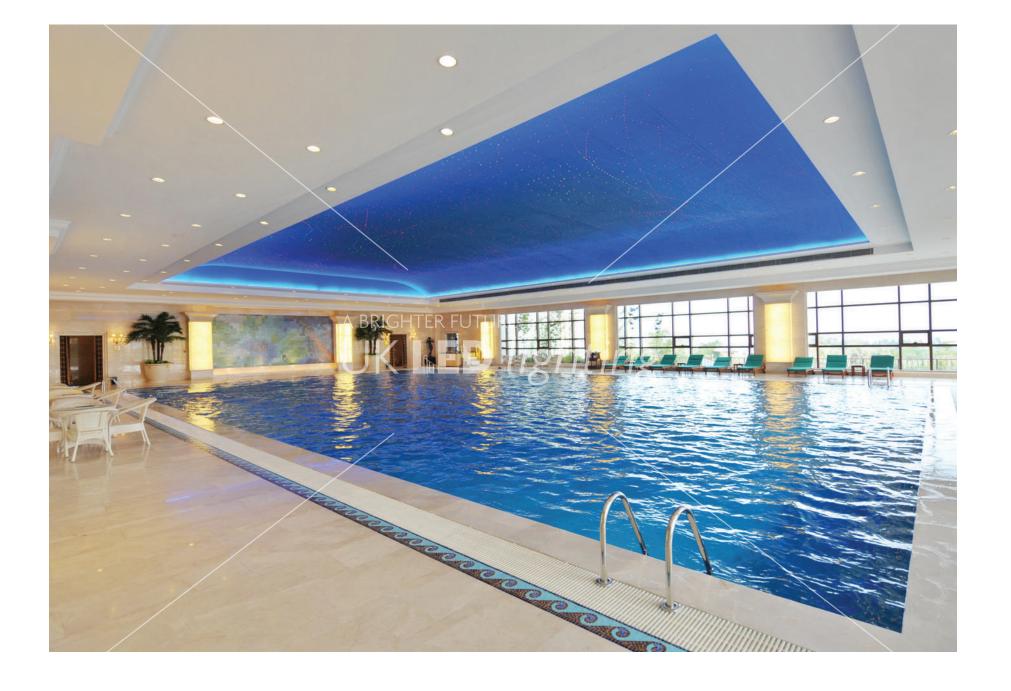

# SLIM LINE WIDE 20 mm

SLW20; 23,2 x 27,7mm IN STOCK

The key feature of this LED profile, is the way it has been designed as an architectural LED solution to look deceptively larger as a surface ceiling mount fitting, despite its quite modest dimensions overall. With an 18mm inside width, all rigid LED PCB's in our very wide range of options can be easily accommodated.