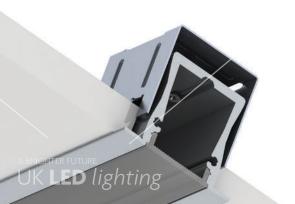

# RECESSED SLIM LINE WIDE 20 mm

RSLW 20; 34,2 x 27,7mm IN STOCK

An eye catching wider recessed LED profile option; designed for use in gypsum ceilings, walls, store shelving and wood furniture, and though unobtrusive in actual size, the line of light through the frosted diffuser, creates the illusion the fitting is much bigger than it actually is.

EL-RSLW20 AB-SLW20

EL-RSLW20 AB-SLW20 MC-RSLW20

EC-RSLW20 End Caps

MC-RSLW20 Mounting Bracket