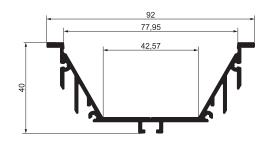

# RPLW80LED PROFILE

## RPLW80; 92 x 40 mm

This is the recessed version of our popular PLW80 surface mounted profile, and has been specifically designated for gypsum ceiling installations, with its very generous diffuser width (77mm)it creates a very noticeable and attractive luminaire installation even in high ceilings. There are several diffuser options available, including clear, clear prism and frosted, and also comes with matching aluminium end caps and mounting brackets.