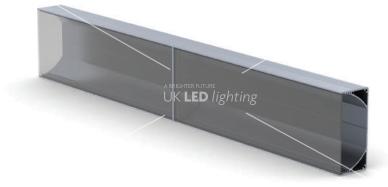

### PLW80N; 80 x 35mm

This is our largest LED surface ceiling aluminium profile, provided in the usual high silver anodised finish, (80mm W x 35mm H) and can accommodate any chip LED PCB solution up to 35W/M, according to the light levels required. With its specially designed internal chamber, both to eliminate light loss and guide maximum illumination directly up towards the snap on diffuser, it's perfect for office and retail ceiling solutions where both appearance and effect are of equal importance.