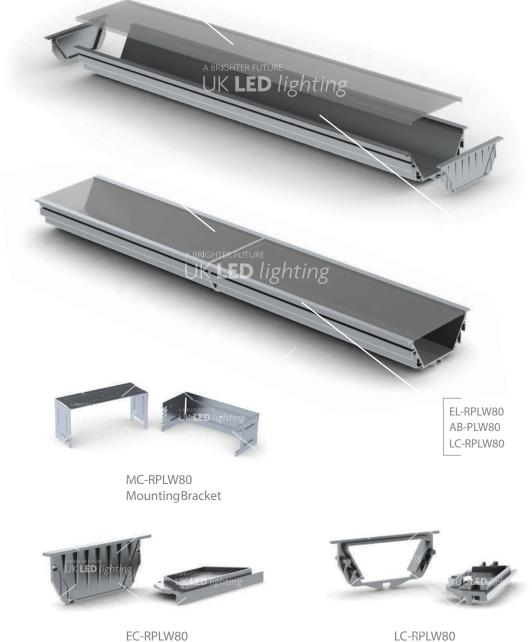

# EL-RPLW80 AB-PLW80 MC-RPLW80 A BRIGHTER FUTURE UK **LED** lighting

# EL-RPLW80 AB-PLW80 EC-RPLW80

# RPLW80LED PROFILE

## RPLW80; 92 x 40 mm

This is the recessed version of our popular PLW80 surface mounted profile, and has been specifically designated for gypsum ceiling installations, with its very generous diffuser width (77mm)it creates a very noticeable and attractive luminaire installation even in high ceilings. There are several diffuser options available, including clear, clear prism and frosted, and also comes with matching aluminium end caps and mounting brackets.

LinearConnector

**End Caps**