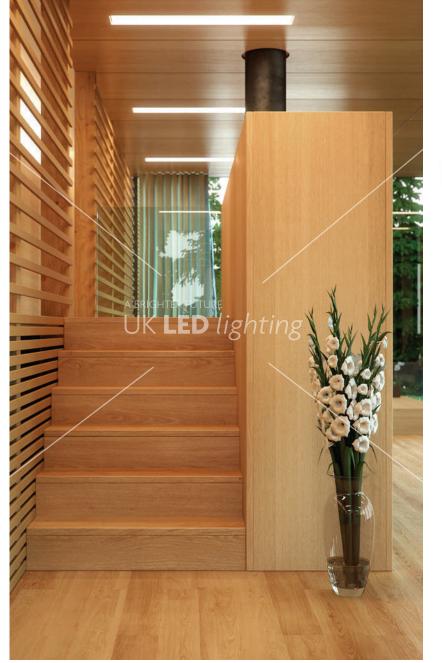

## RPLW80; 92 x 40 mm

This is the recessed version of our popular PLW80 surface mounted profile, and has been specifically designated for gypsum ceiling installations, with its very generous diffuser width (77mm)it creates a very noticeable and attractive luminaire installation even in high ceilings. There are several diffuser options available, including clear, clear prism and frosted, and also comes with matching aluminium end caps and mounting brackets.