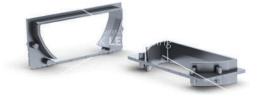

# POWER LINE WIDE 80mm

### PLW80N; 80 x 35mm

This is our largest LED surface ceiling aluminium profile, provided in the usual high silver anodised finish, (80mm W x 35mm H) and can accommodate any chip LED PCB solution up to 35W/M, according to the light levels required. With its specially designed internal chamber, both to eliminate light loss and guide maximum illumination directly up towards the snap on diffuser, it's perfect for office and retail ceiling solutions where both appearance and effect are of equal importance.









LC-PLW80N Linear Connector

enquiries@ukledlighting.com

phil.irvin@ukledlighting.com barry.mcgowan@ukledlighting.com









A BRIGHTER FUTURE

UK **LED** lighti

EL-PLW80N AB-PLW80

EC-PLW80N

# EL-RPLW80 AB-PLW80 MC-RPLW80 A BRIGHTER FUTURE UK **LED** lighting

# EL-RPLW80 AB-PLW80 EC-RPLW80

# RPLW80LED PROFILE

## RPLW80; 92 x 40 mm

This is the recessed version of our popular PLW80 surface mounted profile, and has been specifically designated for gypsum ceiling installations, with its very generous diffuser width (77mm)it creates a very noticeable and attractive luminaire installation even in high ceilings. There are several diffuser options available, including clear, clear prism and frosted, and also comes with matching aluminium end caps and mounting brackets.











Derby