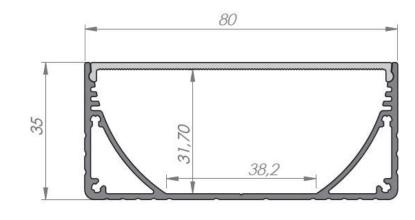

### PLW80N; 80 x 35mm

This is our largest LED surface ceiling aluminium profile, provided in the usual high silver anodised finish, (80mm W x 35mm H) and can accommodate any chip LED PCB solution up to 35W/M, according to the light levels required. With its specially designed internal chamber, both to eliminate light loss and guide maximum illumination directly up towards the snap on diffuser, it's perfect for office and retail ceiling solutions where both appearance and effect are of equal importance.