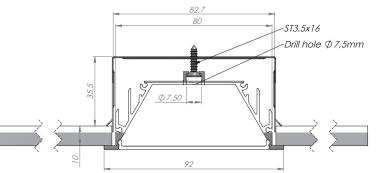

# RPLW80LED PROFILE

## RPLW80; 92 x 40 mm

This is the recessed version of our popular PLW80 surface mounted profile, and has been specifically designated for gypsum ceiling installations, with its very generous diffuser width (77mm)it creates a very noticeable and attractive luminaire installation even in high ceilings. There are several diffuser options available, including clear, clear prism and frosted, and also comes with matching aluminium end caps and mounting brackets.