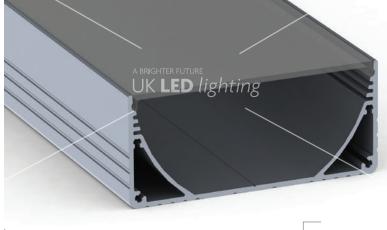

### PLW80N; 80 x 35mm

This is our largest LED surface ceiling aluminium profile, provided in the usual high silver anodised finish, (80mm W x 35mm H) and can accommodate any chip LED PCB solution up to 35W/M, according to the light levels required. With its specially designed internal chamber, both to eliminate light loss and guide maximum illumination directly up towards the snap on diffuser, it's perfect for office and retail ceiling solutions where both appearance and effect are of equal importance.