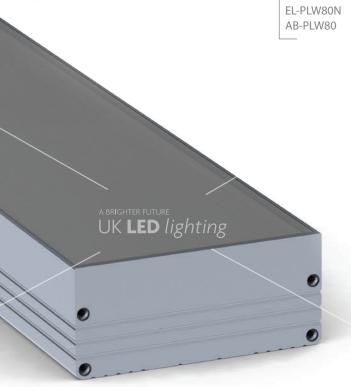

### PLW80N; 80 x 35mm

This is our largest LED surface ceiling aluminium profile, provided in the usual high silver anodised finish, (80mm W x 35mm H) and can accommodate any chip LED PCB solution up to 35W/M, according to the light levels required. With its specially designed internal chamber, both to eliminate light loss and guide maximum illumination directly up towards the snap on diffuser, it's perfect for office and retail ceiling solutions where both appearance and effect are of equal importance.

LC-PLW80N Linear Connector

enquiries@ukledlighting.com

phil.irvin@ukledlighting.com barry.mcgowan@ukledlighting.com

A BRIGHTER FUTURE

UK **LED** lighti

EL-PLW80N AB-PLW80

EC-PLW80N