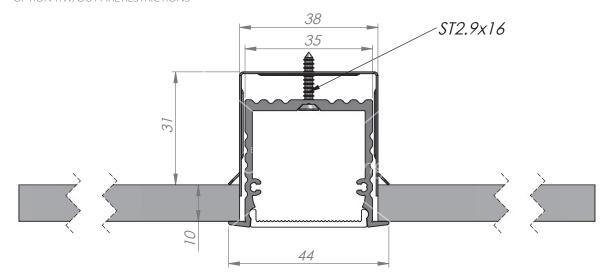

EL-RPLA AB-PL

EC-RPLA

RECESSED POWER LINE 35 INSTALLATION OPTIONS

# RECESSED POWER LINE 35 INSTALLATION OPTIONS

## Gypsum ceiling installation.

OPTION 1.W/OUT FIRE RESTRICTIONS

EL-RPLA AB-PL EC-RPLA RECESSED POWER LINE 35 INSTALLATION OPTIONS

# Gypsum ceiling installation.

OPTION 1.W/OUT FIRE RESTRICTIONS

EL-RPLA AB-PL EC-RPLA