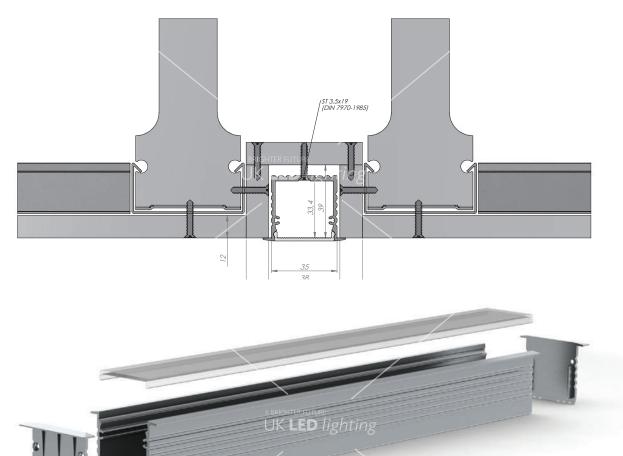

EL-RPLA AB-PL

EC-RPLA

RECESSED POWER LINE 35 INSTALLATION OPTIONS

# RECESSED POWER LINE 35 INSTALLATION OPTIONS

## Gypsum ceiling installation.

OPTION 1.W/OUT FIRE RESTRICTIONS

EL-RPLA AB-PL EC-RPLA RECESSED POWER LINE 35 INSTALLATION OPTIONS

# Gypsum ceiling installation.

OPTION 1.W/OUT FIRE RESTRICTIONS

EL-RPLA AB-PL EC-RPLA