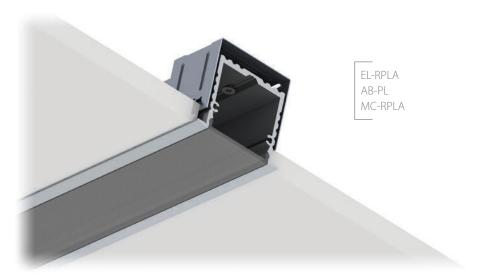

# EL-RPLA AB-PL MC-RPLA

# RECESSED POWER LINE 35mm

RPLA; 35 x 35mm

MC-RPLA Mounting Bracket

EC-RPLA End Caps

LC-RPLA Linear Connector

### DESCRIPTION

This stylish recessed aluminium profile has been specially developed for main lighting schemes in gypsum ceiling installations, and capable of supporting high output LED's up to 30W/M if required. With a choice of snap in frosted or clear diffuser, this design is a very professional LED dot free linear solution for a wide range of ceiling applications.