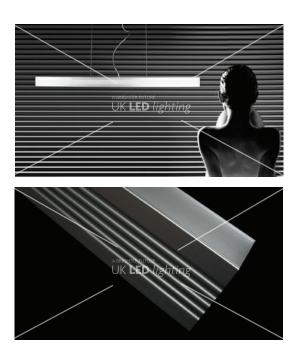

# POWER LINE 35mm

PLA; 35x35mm

### DESCRIPTION

This high quality silver anodised profile of contemporary design, is aimed directly at the existing fluorescent tube replacement market, utilising high output, stable energy efficient LED linear solutions. Suitable for most office, showroom and library ceiling lighting installations, since it can be supplied as a ceiling recessed, surface mount or suspension fitting according to choice.