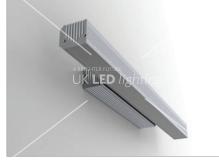

# PL35 ONE SIDE LIGHT OUTPUT

PL35S 76,6mm x 35mm with the power supplying hiding base

AL-PL35S AB-PL EC-PL35S

EC-PL35S End Caps

### DESCRIPTION

This is a further generic modification of our very popular ceiling surface mount PL35, but designed with its own separate side wall mounting base, both to project a powerful downward wall wash illumination effect, and also to hide the wiring and power supply inside. This elegant looking profile looks just as aesthetically pleasing as a wall feature even when unlit.

# PL35\_SINGLE WALL LED LAMP MOUNT