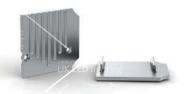

# POWER LINE 35mm

PLA; 35x35mm

### DESCRIPTION

This high quality silver anodised profile of contemporary design, is aimed directly at the existing fluorescent tube replacement market, utilising high output, stable energy efficient LED linear solutions. Suitable for most office, showroom and library ceiling lighting installations, since it can be supplied as a ceiling recessed, surface mount or suspension fitting according to choice.

End Caps EC-PLA

90° Connector 90-LC-PLA

End caps type EC-PLA

EL-PLA AB-PLA EC-PLA

Linear Connector LC-PLA

90° Connector 90-LC-PLA