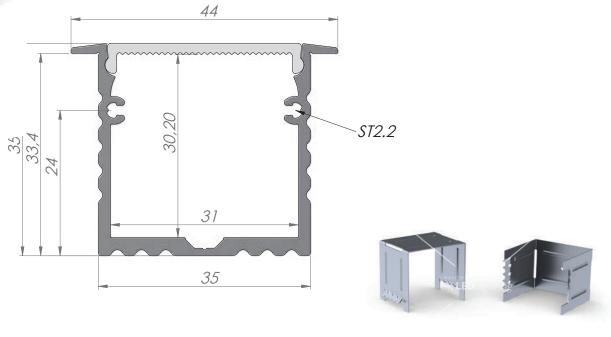

# RECESSED POWER LINE 35mm

RPLA; 35 x 35mm

MC-RPLA Mounting Bracket

EC-RPLA End Caps

LC-RPLA Linear Connector

### DESCRIPTION

This stylish recessed aluminium profile has been specially developed for main lighting schemes in gypsum ceiling installations, and capable of supporting high output LED's up to 30W/M if required. With a choice of snap in frosted or clear diffuser, this design is a very professional LED dot free linear solution for a wide range of ceiling applications.