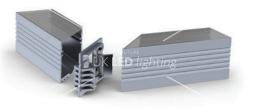

# POWER LINE 35mm

PLA; 35x35mm

### DESCRIPTION

This high quality silver anodised profile of contemporary design, is aimed directly at the existing fluorescent tube replacement market, utilising high output, stable energy efficient LED linear solutions. Suitable for most office, showroom and library ceiling lighting installations, since it can be supplied as a ceiling recessed, surface mount or suspension fitting according to choice.

End Caps EC-PLA

90° Connector 90-LC-PLA

End caps type EC-PLA

EL-PLA AB-PLA EC-PLA

Linear Connector LC-PLA

90° Connector 90-LC-PLA