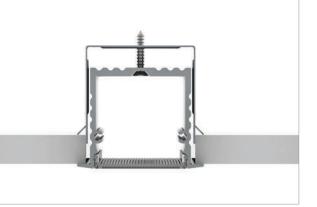

# RECESSED POWER LINE 35mm

RPLA; 35 x 35mm

MC-RPLA Mounting Bracket

EC-RPLA End Caps

LC-RPLA Linear Connector

### DESCRIPTION

This stylish recessed aluminium profile has been specially developed for main lighting schemes in gypsum ceiling installations, and capable of supporting high output LED's up to 30W/M if required. With a choice of snap in frosted or clear diffuser, this design is a very professional LED dot free linear solution for a wide range of ceiling applications.