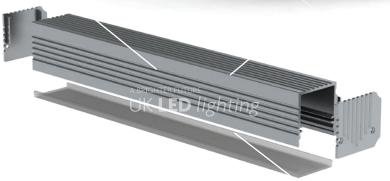

# POWER LINE 35mm

PLA; 35x35mm

End Caps EC-PLA

90° Connector 90-LC-PLA

End caps type EC-PLA

EL-PLA AB-PLA EC-PLA

Linear Connector LC-PLA

90° Connector 90-LC-PLA