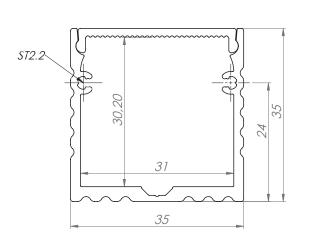

# POWER LINE 35mm

PLA; 35x35mm

### DESCRIPTION

This high quality silver anodised profile of contemporary design, is aimed directly at the existing fluorescent tube replacement market, utilising high output, stable energy efficient LED linear solutions. Suitable for most office, showroom and library ceiling lighting installations, since it can be supplied as a ceiling recessed, surface mount or suspension fitting according to choice.