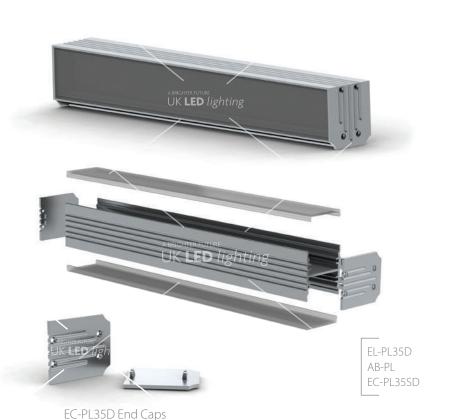

# PL35 TWO SIDE LIGHT OUTPUT

PL35D 76,6mm x 35mm with the power supplying hiding base

### DESCRIPTION

Taken a design stage further, this housing has all of the same features of PL35 and single linear down light, including the side wall mounting base, but can wash both up and down for a very impressive versatile linear luminaire wall wash solution.