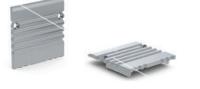

# RECESSED POWER LINE 35mm

RPLA; 35 x 35mm

MC-RPLA Mounting Bracket

EC-RPLA End Caps

LC-RPLA Linear Connector

### DESCRIPTION

This stylish recessed aluminium profile has been specially developed for main lighting schemes in gypsum ceiling installations, and capable of supporting high output LED's up to 30W/M if required. With a choice of snap in frosted or clear diffuser, this design is a very professional LED dot free linear solution for a wide range of ceiling applications.