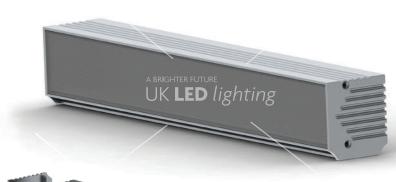

# POWER LINE 35mm

PLA; 35x35mm

### DESCRIPTION

This high quality silver anodised profile of contemporary design, is aimed directly at the existing fluorescent tube replacement market, utilising high output, stable energy efficient LED linear solutions. Suitable for most office, showroom and library ceiling lighting installations, since it can be supplied as a ceiling recessed, surface mount or suspension fitting according to choice.