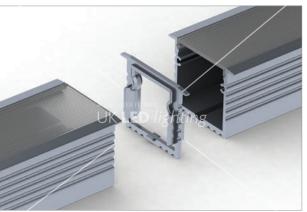

# RECESSED POWER LINE 35mm

RPLA; 35 x 35mm

MC-RPLA Mounting Bracket

EC-RPLA End Caps

LC-RPLA Linear Connector

### DESCRIPTION

This stylish recessed aluminium profile has been specially developed for main lighting schemes in gypsum ceiling installations, and capable of supporting high output LED's up to 30W/M if required. With a choice of snap in frosted or clear diffuser, this design is a very professional LED dot free linear solution for a wide range of ceiling applications.

EL-RPLA AB-PL

EC-RPLA

RECESSED POWER LINE 35 INSTALLATION OPTIONS