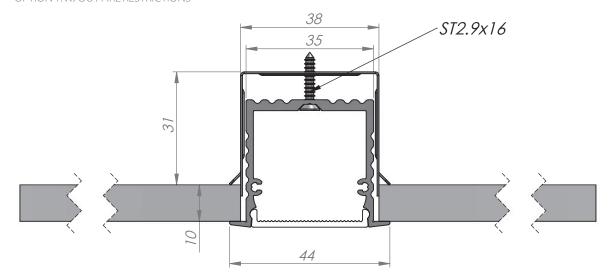

EL-RPLA AB-PL

EC-RPLA

RECESSED POWER LINE 35 INSTALLATION OPTIONS

# RECESSED POWER LINE 35 INSTALLATION OPTIONS

## Gypsum ceiling installation.

OPTION 1.W/OUT FIRE RESTRICTIONS

EL-RPLA AB-PL EC-RPLA RECESSED POWER LINE 35 INSTALLATION OPTIONS