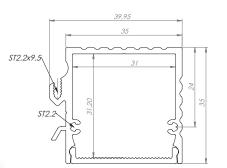

# POWER LINE 35mm

PLA; 35x35mm

### DESCRIPTION

This high quality silver anodised profile of contemporary design, is aimed directly at the existing fluorescent tube replacement market, utilising high output, stable energy efficient LED linear solutions. Suitable for most office, showroom and library ceiling lighting installations, since it can be supplied as a ceiling recessed, surface mount or suspension fitting according to choice.