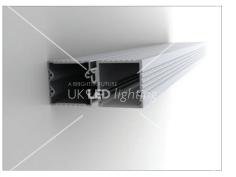

# PL35 ONE SIDE LIGHT OUTPUT

PL35S 76,6mm x 35mm with the power supplying hiding base

AL-PL35S AB-PL EC-PL35S

EC-PL35S End Caps

### DESCRIPTION

This is a further generic modification of our very popular ceiling surface mount PL35, but designed with its own separate side wall mounting base, both to project a powerful downward wall wash illumination effect, and also to hide the wiring and power supply inside. This elegant looking profile looks just as aesthetically pleasing as a wall feature even when unlit.