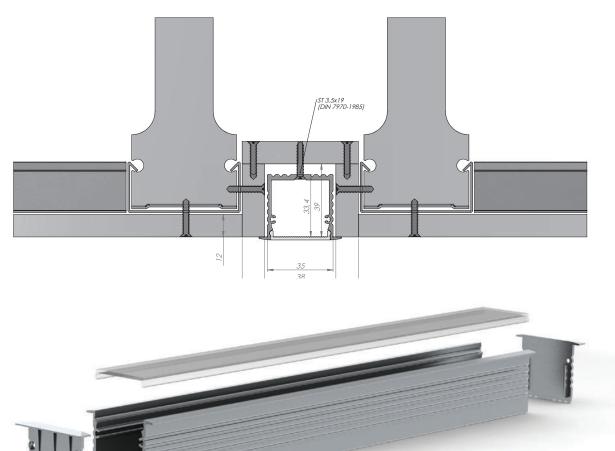

# RECESSED POWER LINE 35 INSTALLATION OPTIONS

# Gypsum ceiling installation.

OPTION 1.W/OUT FIRE RESTRICTIONS

EL-RPLA AB-PL EC-RPLA