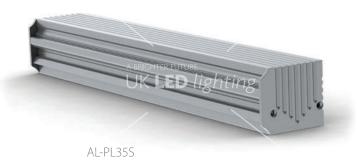

# PL35 ONE SIDE LIGHT OUTPUT

PL35S 76,6mm x 35mm with the power supplying hiding base

AL-PL35S AB-PL EC-PL35S

EC-PL35S End Caps

### DESCRIPTION

This is a further generic modification of our very popular ceiling surface mount PL35, but designed with its own separate side wall mounting base, both to project a powerful downward wall wash illumination effect, and also to hide the wiring and power supply inside. This elegant looking profile looks just as aesthetically pleasing as a wall feature even when unlit.