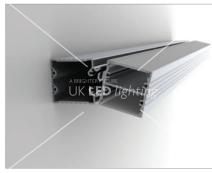

# PL35 TWO SIDE LIGHT OUTPUT

PL35D 76,6mm x 35mm with the power supplying hiding base

### DESCRIPTION

Taken a design stage further, this housing has all of the same features of PL35 and single linear down light, including the side wall mounting base, but can wash both up and down for a very impressive versatile linear luminaire wall wash solution.