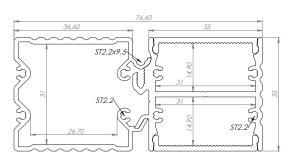

# PL35 TWO SIDE LIGHT OUTPUT

PL35D 76,6mm x 35mm with the power supplying hiding base