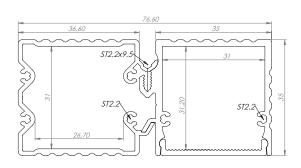

# PL35 ONE SIDE LIGHT OUTPUT

PL35S 76,6mm x 35mm with the power supplying hiding base

AL-PL35S AB-PL EC-PL35S

EC-PL35S End Caps

### DESCRIPTION

This is a further generic modification of our very popular ceiling surface mount PL35, but designed with its own separate side wall mounting base, both to project a powerful downward wall wash illumination effect, and also to hide the wiring and power supply inside. This elegant looking profile looks just as aesthetically pleasing as a wall feature even when unlit.