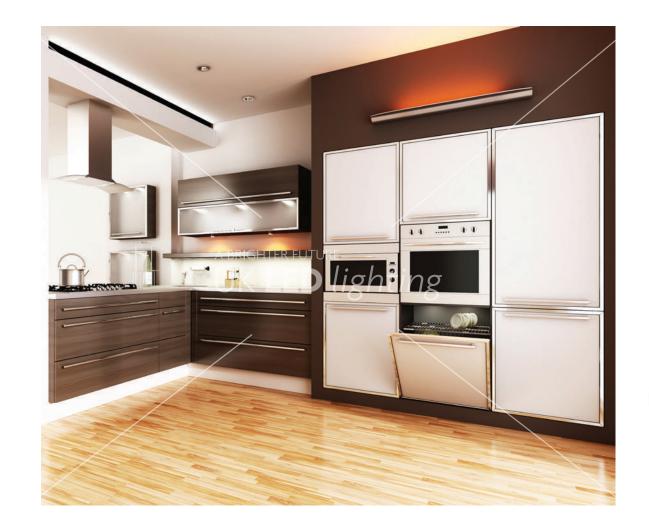

# PL35\_SINGLE WALL LED LAMP MOUNT

# PL35 TWO SIDE LIGHT OUTPUT

PL35D 76,6mm x 35mm with the power supplying hiding base

### DESCRIPTION

Taken a design stage further, this housing has all of the same features of PL35 and single linear down light, including the side wall mounting base, but can wash both up and down for a very impressive versatile linear luminaire wall wash solution.