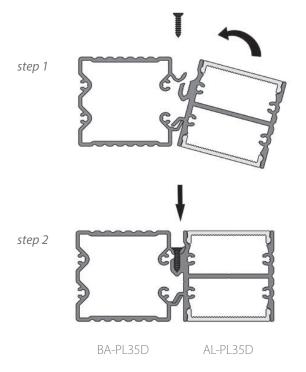

End Caps EC-PLA

90° Connector 90-LC-PLA

End caps type EC-PLA

EL-PLA AB-PLA EC-PLA

Linear Connector LC-PLA

90° Connector 90-LC-PLA