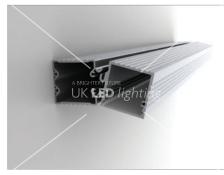

# PL35 TWO SIDE LIGHT OUTPUT

PL35D 76,6mm x 35mm with the power supplying hiding base

### DESCRIPTION

Taken a design stage further, this housing has all of the same features of PL35 and single linear down light, including the side wall mounting base, but can wash both up and down for a very impressive versatile linear luminaire wall wash solution.

# PL35\_DOUBLE WALL LED LAMP MOUNT