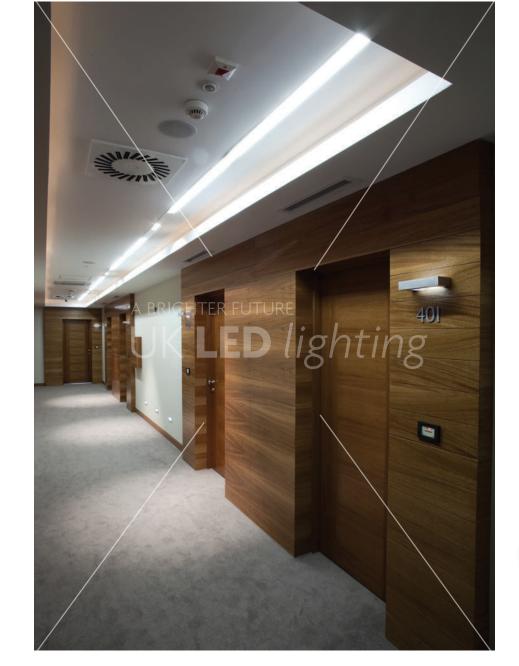

### DESCRIPTION

This high quality silver anodised profile of contemporary design, is aimed directly at the existing fluorescent tube replacement market, utilising high output, stable energy efficient LED linear solutions. Suitable for most office, showroom and library ceiling lighting installations, since it can be supplied as a ceiling recessed, surface mount or suspension fitting according to choice.