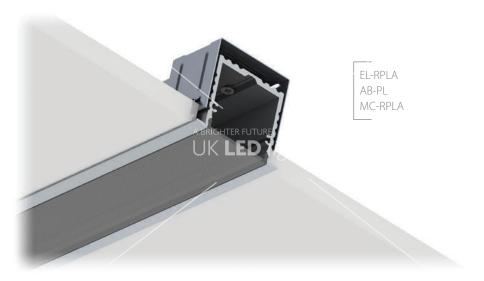

# EL-RPLA AB-PL MC-RPLA

# RECESSED POWER LINE 35mm

RPLA; 35 x 35mm

MC-RPLA Mounting Bracket

EC-RPLA End Caps

LC-RPLA Linear Connector

### DESCRIPTION

This stylish recessed aluminium profile has been specially developed for main lighting schemes in gypsum ceiling installations, and capable of supporting high output LED's up to 30W/M if required. With a choice of snap in frosted or clear diffuser, this design is a very professional LED dot free linear solution for a wide range of ceiling applications.