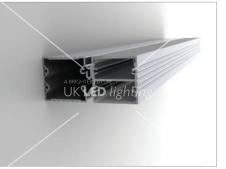

# PL35 ONE SIDE LIGHT OUTPUT

PL35S 76,6mm x 35mm with the power supplying hiding base

AL-PL35S AB-PL EC-PL35S

EC-PL35S End Caps

### DESCRIPTION

This is a further generic modification of our very popular ceiling surface mount PL35, but designed with its own separate side wall mounting base, both to project a powerful downward wall wash illumination effect, and also to hide the wiring and power supply inside. This elegant looking profile looks just as aesthetically pleasing as a wall feature even when unlit.