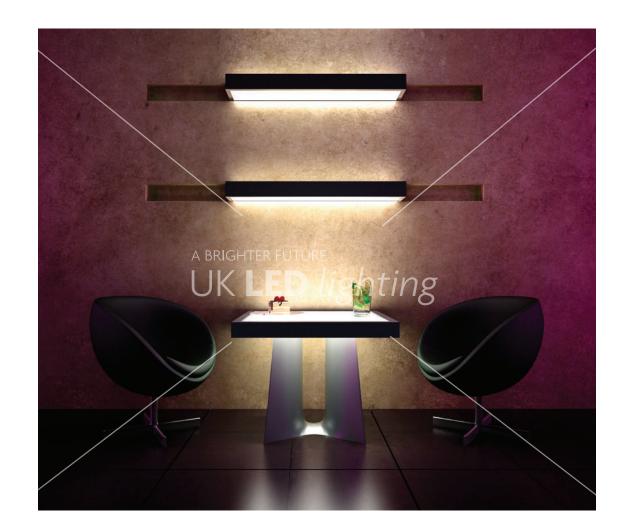

# PL35\_DOUBLE WALL LED LAMP MOUNT

### DESCRIPTION

Taken a design stage further, this housing has all of the same features of PL35 and single linear down light, including the side wall mounting base, but can wash both up and down for a very impressive versatile linear luminaire wall wash solution.