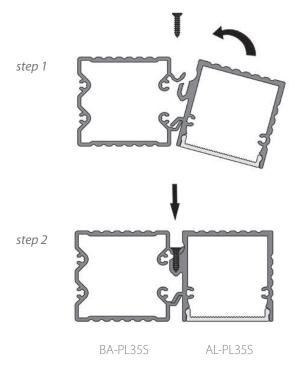

End Caps EC-PLA

90° Connector 90-LC-PLA

End caps type EC-PLA

EL-PLA AB-PLA EC-PLA

Linear Connector LC-PLA

90° Connector 90-LC-PLA