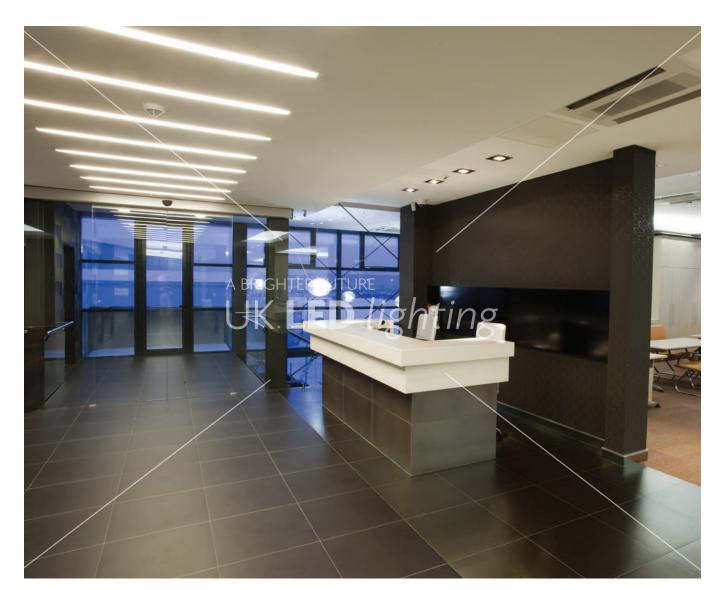

# RECESSED POWER LINE 35mm

RPLA; 35 x 35mm

MC-RPLA Mounting Bracket

EC-RPLA End Caps

LC-RPLA Linear Connector

### DESCRIPTION

This stylish recessed aluminium profile has been specially developed for main lighting schemes in gypsum ceiling installations, and capable of supporting high output LED's up to 30W/M if required. With a choice of snap in frosted or clear diffuser, this design is a very professional LED dot free linear solution for a wide range of ceiling applications.