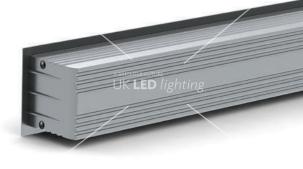

# POWER LINE 35mm

PLA; 35x35mm

### DESCRIPTION

This high quality silver anodised profile of contemporary design, is aimed directly at the existing fluorescent tube replacement market, utilising high output, stable energy efficient LED linear solutions. Suitable for most office, showroom and library ceiling lighting installations, since it can be supplied as a ceiling recessed, surface mount or suspension fitting according to choice.

End Caps EC-PLA

90° Connector 90-LC-PLA

End caps type EC-PLA

EL-PLA AB-PLA EC-PLA

Linear Connector LC-PLA

90° Connector 90-LC-PLA