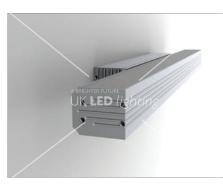

# PL35 ONE SIDE LIGHT OUTPUT

PL35S 76,6mm x 35mm with the power supplying hiding base

AL-PL35S AB-PL EC-PL35S

EC-PL35S End Caps

### DESCRIPTION

This is a further generic modification of our very popular ceiling surface mount PL35, but designed with its own separate side wall mounting base, both to project a powerful downward wall wash illumination effect, and also to hide the wiring and power supply inside. This elegant looking profile looks just as aesthetically pleasing as a wall feature even when unlit.