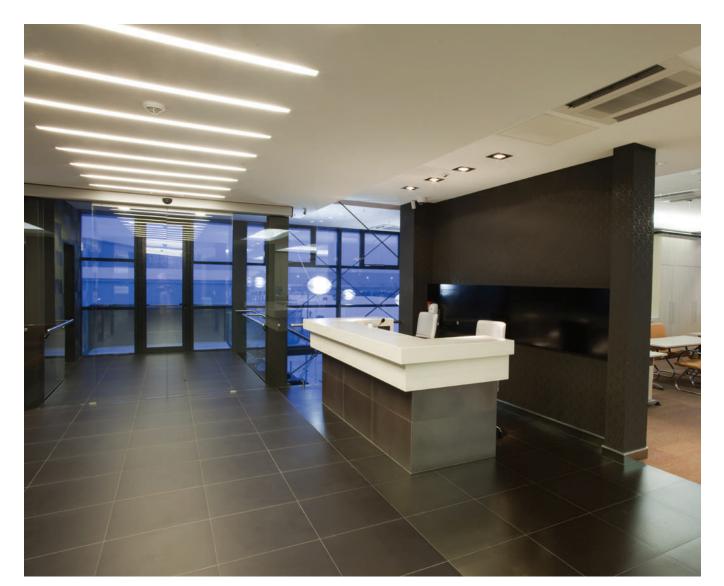

# RECESSED POWER LINE 35mm

RPLA; 35 x 35mm

MC-RPLA Mounting Bracket

EC-RPLA End Caps

LC-RPLA Linear Connector

### DESCRIPTION

This stylish recessed aluminium profile has been specially developed for main lighting schemes in gypsum ceiling installations, and capable of supporting high output LED's up to 30W/M if required. With a choice of snap in frosted or clear diffuser, this design is a very professional LED dot free linear solution for a wide range of ceiling applications.