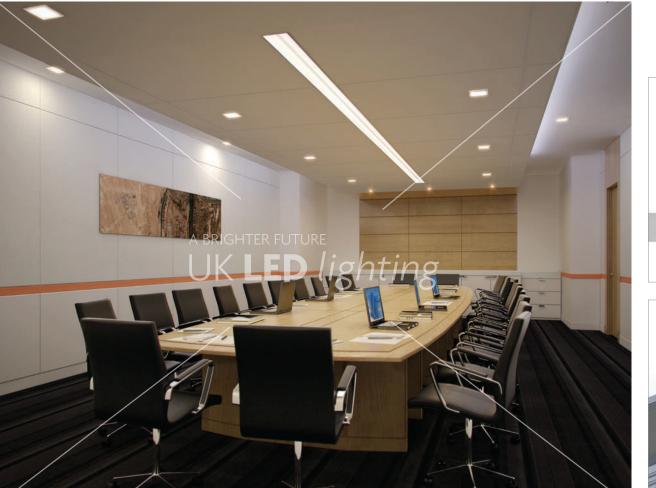

### DESCRIPTION

This high quality silver anodised profile of contemporary design, is aimed directly at the existing fluorescent tube replacement market, utilising high output, stable energy efficient LED linear solutions. Suitable for most office, showroom and library ceiling lighting installations, since it can be supplied as a ceiling recessed, surface mount or suspension fitting according to choice.