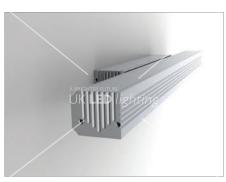

# RECESSED POWER LINE 35mm

RPLA; 35 x 35mm

MC-RPLA Mounting Bracket

EC-RPLA End Caps

LC-RPLA Linear Connector

### DESCRIPTION

This stylish recessed aluminium profile has been specially developed for main lighting schemes in gypsum ceiling installations, and capable of supporting high output LED's up to 30W/M if required. With a choice of snap in frosted or clear diffuser, this design is a very professional LED dot free linear solution for a wide range of ceiling applications.

EL-RPLA AB-PL

EC-RPLA

RECESSED POWER LINE 35 INSTALLATION OPTIONS