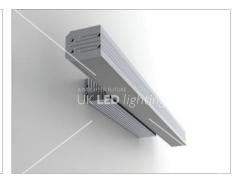

# PL35 ONE SIDE LIGHT OUTPUT

PL35S 76,6mm x 35mm with the power supplying hiding base

AL-PL35S AB-PL EC-PL35S

EC-PL35S End Caps

### DESCRIPTION

This is a further generic modification of our very popular ceiling surface mount PL35, but designed with its own separate side wall mounting base, both to project a powerful downward wall wash illumination effect, and also to hide the wiring and power supply inside. This elegant looking profile looks just as aesthetically pleasing as a wall feature even when unlit.