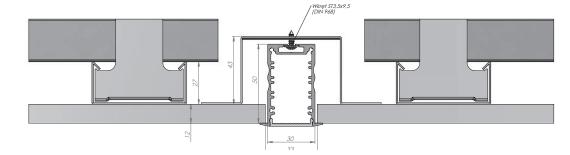

been specifically tailored for hotel, restaurant, and retail applications.







## RECESSED POWER LINE SLIM 30mm

RPLS30; 30 x 65mm









Aluminum end cap

# A BRIGHTER FUTURE UK LED lighting EL-RPLS AB-PLS



## DESCRIPTION

A very stylish recessed LED profile, specifically designed for built in gypsum ceiling applications, that features both a deep and robust aluminium housing, in order to facilitate high output LED (30W/M)with total LED's dot free appearance, ensuring a solid evenness of light. Slim 30 profiles are ideal as an alternative to fluorescent ceiling solutions for all hotels, retail and office installations where low maintenance and energy savings are principal considerations.



## RPLS30 INSTALLATION OPTIONS

## WITH FIRE RESTRICTIONS



## WITH NO FIRE RESTRICTIONS