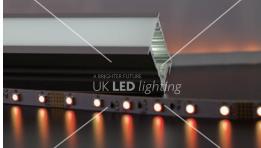

## DESCRIPTION

Is available in either suspension or surface ceiling mount options, and comes with a separate bottom chamber to house drivers and cables. Suitable for use with high power LED options, this elegant looking high silver anodised profile has been specifically tailored for hotel, restaurant, and retail applications.

## DESCRIPTION

A very stylish recessed LED profile, specifically designed for built in gypsum ceiling applications, that features both a deep and robust aluminium housing, in order to facilitate high output LED (30W/M)with total LED's dot free appearance, ensuring a solid evenness of light. Slim 30 profiles are ideal as an alternative to fluorescent ceiling solutions for all hotels, retail and office installations where low maintenance and energy savings are principal considerations.