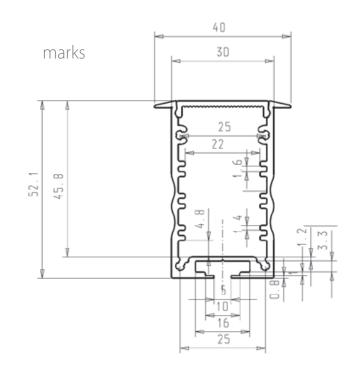

## RECESSED POWER LINE SLIM 30mm

RPLS30; 30 x 65mm

Aluminum end cap

## DESCRIPTION

A very stylish recessed LED profile, specifically designed for built in gypsum ceiling applications, that features both a deep and robust aluminium housing, in order to facilitate high output LED (30W/M)with total LED's dot free appearance, ensuring a solid evenness of light. Slim 30 profiles are ideal as an alternative to fluorescent ceiling solutions for all hotels, retail and office installations where low maintenance and energy savings are principal considerations.