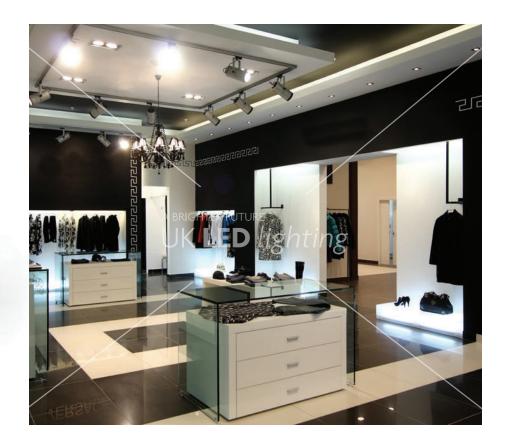

## DESCRIPTION

Is available in either suspension or surface ceiling mount options, and comes with a separate bottom chamber to house drivers and cables. Suitable for use with high power LED options, this elegant looking high silver anodised profile has been specifically tailored for hotel, restaurant, and retail applications.