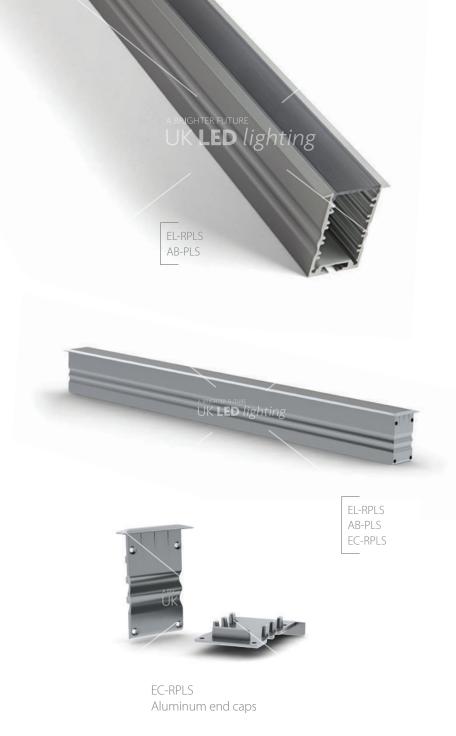

## RECESSED POWER LINE SLIM 30mm

RPLS30; 30 x 65mm

Aluminum end cap

## DESCRIPTION

A very stylish recessed LED profile, specifically designed for built in gypsum ceiling applications, that features both a deep and robust aluminium housing, in order to facilitate high output LED (30W/M)with total LED's dot free appearance, ensuring a solid evenness of light. Slim 30 profiles are ideal as an alternative to fluorescent ceiling solutions for all hotels, retail and office installations where low maintenance and energy savings are principal considerations.