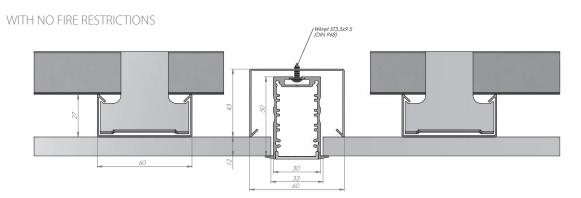

een specifically tailored for hotel, restaurant, and retail applications.







## RECESSED POWER LINE SLIM 30mm

RPLS30; 30 x 65mm









Aluminum end cap

# A BRIGHTER FUTURE UK LED lighting EL-RPLS AB-PLS



## DESCRIPTION

A very stylish recessed LED profile, specifically designed for built in gypsum ceiling applications, that features both a deep and robust aluminium housing, in order to facilitate high output LED (30W/M)with total LED's dot free appearance, ensuring a solid evenness of light. Slim 30 profiles are ideal as an alternative to fluorescent ceiling solutions for all hotels, retail and office installations where low maintenance and energy savings are principal considerations.



## RPLS30 INSTALLATION OPTIONS

## WITH FIRE RESTRICTIONS



## WITH NO FIRE RESTRICTIONS