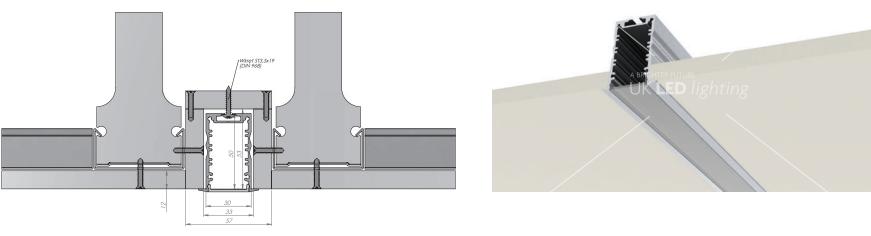

## RECESSED POWER LINE SLIM 30mm

RPLS30; 30 x 65mm

Aluminum end cap

## DESCRIPTION

A very stylish recessed LED profile, specifically designed for built in gypsum ceiling applications, that features both a deep and robust aluminium housing, in order to facilitate high output LED (30W/M)with total LED's dot free appearance, ensuring a solid evenness of light. Slim 30 profiles are ideal as an alternative to fluorescent ceiling solutions for all hotels, retail and office installations where low maintenance and energy savings are principal considerations.

## RPLS30 INSTALLATION OPTIONS

## WITH FIRE RESTRICTIONS