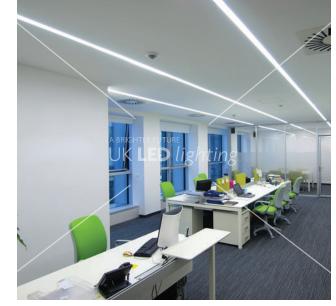

## DESCRIPTION

A very stylish recessed LED profile, specifically designed for built in gypsum ceiling applications, that features both a deep and robust aluminium housing, in order to facilitate high output LED (30W/M)with total LED's dot free appearance, ensuring a solid evenness of light. Slim 30 profiles are ideal as an alternative to fluorescent ceiling solutions for all hotels, retail and office installations where low maintenance and energy savings are principal considerations.