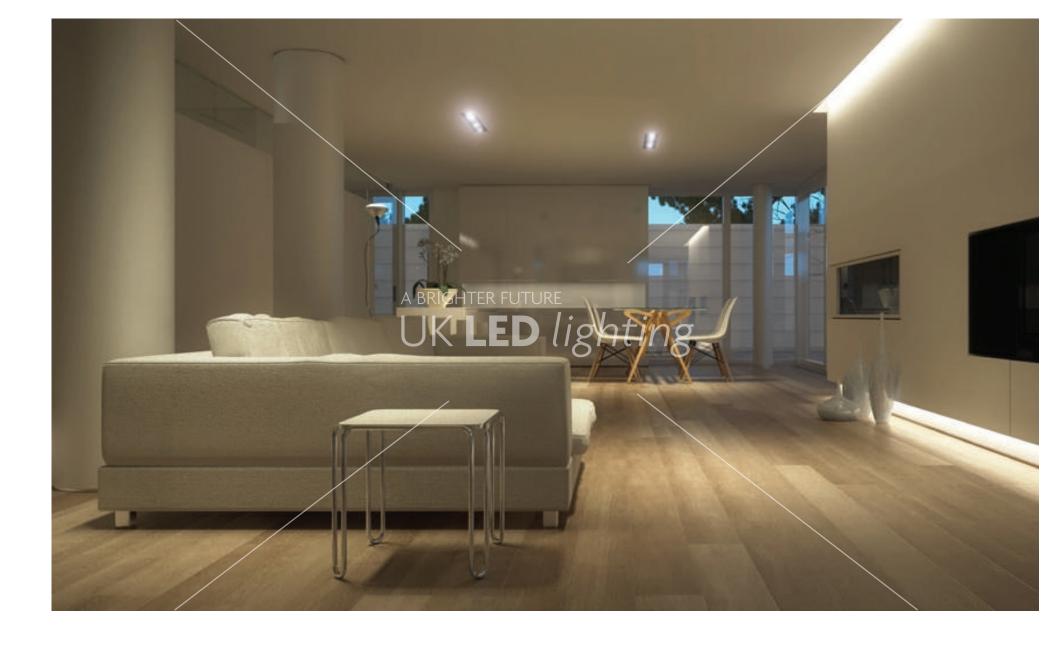

## DESCRIPTION

A very stylish recessed LED profile, specifically designed for built in gypsum ceiling applications, that features both a deep and robust aluminium housing, in order to facilitate high output LED (30W/M)with total LED's dot free appearance, ensuring a solid evenness of light. Slim 30 profiles are ideal as an alternative to fluorescent ceiling solutions for all hotels, retail and office installations where low maintenance and energy savings are principal considerations.