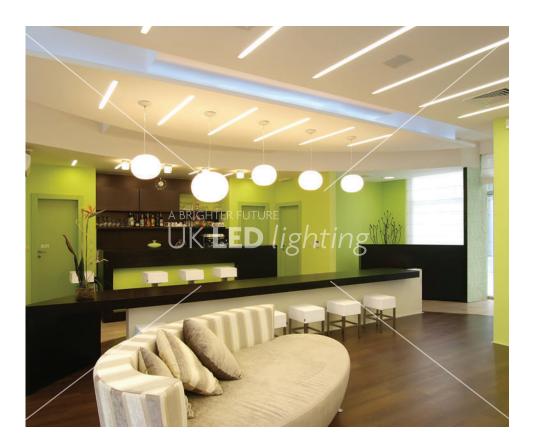

## DESCRIPTION

Is available in either suspension or surface ceiling mount options, and comes with a separate bottom chamber to house drivers and cables. Suitable for use with high power LED options, this elegant looking high silver anodised profile has been specifically tailored for hotel, restaurant, and retail applications.