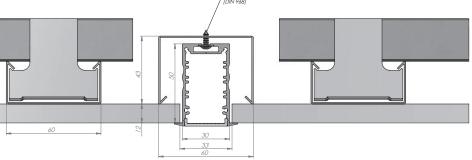

hting \_\_\_\_ Profiles for LED Lighting

LED lighting



# RECESSED POWER LINE SLIM 30mm

RPLS30; 30 x 65mm





EC-RPLS Aluminum end caps







Aluminium end cap

### DESCRIPTION

A very stylish recessed LED profile, specifically designed for built in gypsum ceiling applications, that features both a deep and robust aluminium housing, in order to facilitate high output LED (30W/M)with total LED's dot free appearance, ensuring a solid evenness of light. Slim 30 profiles are ideal as an alternative to fluorescent ceiling solutions for all hotels, retail and office installations where low maintenance and energy savings are principal considerations.

THE BY

UKE

#### WITH FIRE RESTRICTIONS



WITH NO FIRE RESTRICTIONS



WITH NO FIRE RESTRICTIONS





#### RPLS30 INSTALLATION OPTIONS