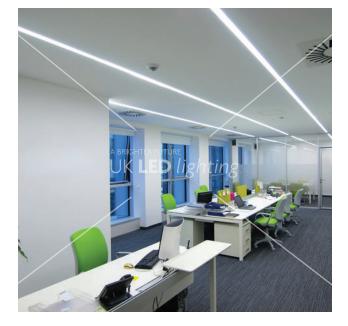

#### DESCRIPTION

Is available in either suspension or surface ceiling mount options, and comes with a separate bottom chamber to house drivers and cables. Suitable for use with high power LED options, this elegant looking high silver anodised profile has been specifically tailored for hotel, restaurant, and retail applications.

### DESCRIPTION

A very stylish recessed LED profile, specifically designed for built in gypsum ceiling applications, that features both a deep and robust aluminium housing, in order to facilitate high output LED (30W/M)with total LED's dot free appearance, ensuring a solid evenness of light. Slim 30 profiles are ideal as an alternative to fluorescent ceiling solutions for all hotels, retail and office installations where low maintenance and energy savings are principal considerations.