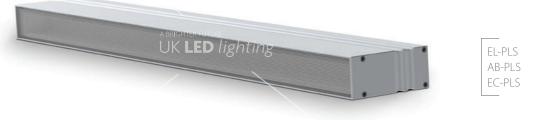

## POWER LINE SLIM 30mm

### PLS30; 30 x 65mm

EC-PLS End Caps

#### DESCRIPTION

Is available in either suspension or surface ceiling mount options, and comes with a separate bottom chamber to house drivers and cables. Suitable for use with high power LED options, this elegant looking high silver anodised profile has been specifically tailored for hotel, restaurant, and retail applications.

EL-PLS AB-PLS EC-PLS

EL-PLS AB-PLS EC-PLS

UK LED lighting \_\_\_\_ Profiles for LED Lighting

LED lighting