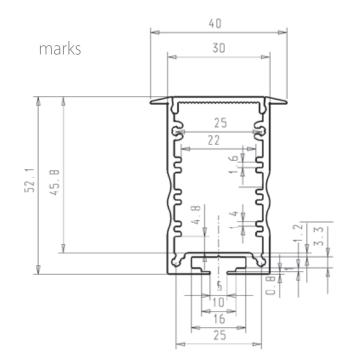

# RECESSED POWER LINE SLIM 30mm

RPLS30; 30 x 65mm

EC-RPLS Aluminum end caps

Aluminium end cap

### DESCRIPTION

A very stylish recessed LED profile, specifically designed for built in gypsum ceiling applications, that features both a deep and robust aluminium housing, in order to facilitate high output LED (30W/M)with total LED's dot free appearance, ensuring a solid evenness of light. Slim 30 profiles are ideal as an alternative to fluorescent ceiling solutions for all hotels, retail and office installations where low maintenance and energy savings are principal considerations.

#### RPLS30 INSTALLATION OPTIONS