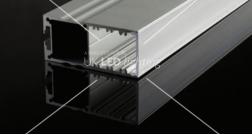

# RECESSED POWER LINE SLIM 30mm

RPLS30; 30 x 65mm

EC-RPLS Aluminum end caps

Aluminium end cap

### DESCRIPTION

A very stylish recessed LED profile, specifically designed for built in gypsum ceiling applications, that features both a deep and robust aluminium housing, in order to facilitate high output LED (30W/M)with total LED's dot free appearance, ensuring a solid evenness of light. Slim 30 profiles are ideal as an alternative to fluorescent ceiling solutions for all hotels, retail and office installations where low maintenance and energy savings are principal considerations.