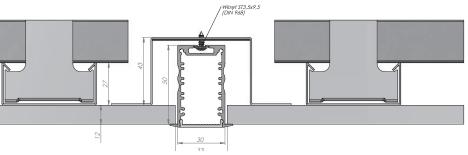

lighting \_\_\_\_ Profiles for LED Lighting

LED lighting



# RECESSED POWER LINE SLIM 30mm

RPLS30; 30 x 65mm





EC-RPLS Aluminum end caps







Aluminium end cap

### DESCRIPTION

A very stylish recessed LED profile, specifically designed for built in gypsum ceiling applications, that features both a deep and robust aluminium housing, in order to facilitate high output LED (30W/M)with total LED's dot free appearance, ensuring a solid evenness of light. Slim 30 profiles are ideal as an alternative to fluorescent ceiling solutions for all hotels, retail and office installations where low maintenance and energy savings are principal considerations.

THE BY

UKE

#### WITH FIRE RESTRICTIONS



WITH NO FIRE RESTRICTIONS



WITH NO FIRE RESTRICTIONS





#### RPLS30 INSTALLATION OPTIONS