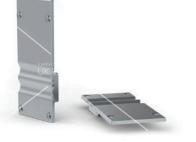

### PLS30; 30 x 65mm

EC-PLS End Caps

EL-PLS AB-PLS EC-PLS

EL-PLS AB-PLS EC-PLS

UK LED lighting \_\_\_\_ Profiles for LED Lighting

LED lighting