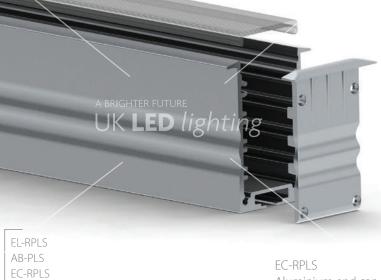

# RECESSED POWER LINE SLIM 30mm

RPLS30; 30 x 65mm

EC-RPLS Aluminum end caps

Aluminium end cap

### DESCRIPTION

A very stylish recessed LED profile, specifically designed for built in gypsum ceiling applications, that features both a deep and robust aluminium housing, in order to facilitate high output LED (30W/M)with total LED's dot free appearance, ensuring a solid evenness of light. Slim 30 profiles are ideal as an alternative to fluorescent ceiling solutions for all hotels, retail and office installations where low maintenance and energy savings are principal considerations.