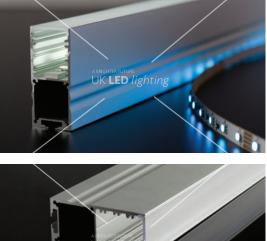

#### DESCRIPTION

Is available in either suspension or surface ceiling mount options, and comes with a separate bottom chamber to house drivers and cables. Suitable for use with high power LED options, this elegant looking high silver anodised profile has been specifically tailored for hotel, restaurant, and retail applications.

### DESCRIPTION

A very stylish recessed LED profile, specifically designed for built in gypsum ceiling applications, that features both a deep and robust aluminium housing, in order to facilitate high output LED (30W/M)with total LED's dot free appearance, ensuring a solid evenness of light. Slim 30 profiles are ideal as an alternative to fluorescent ceiling solutions for all hotels, retail and office installations where low maintenance and energy savings are principal considerations.