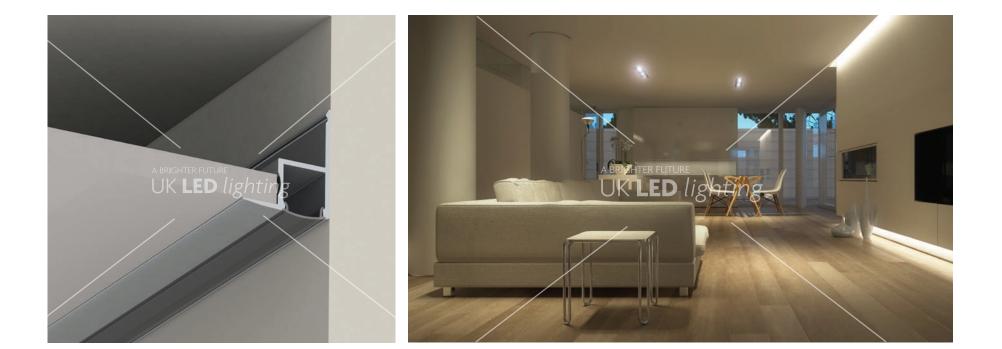

#### DESCRIPTION

Is available in either suspension or surface ceiling mount options, and comes with a separate bottom chamber to house drivers and cables. Suitable for use with high power LED options, this elegant looking high silver anodised profile has been specifically tailored for hotel, restaurant, and retail applications.

### DESCRIPTION

A very stylish recessed LED profile, specifically designed for built in gypsum ceiling applications, that features both a deep and robust aluminium housing, in order to facilitate high output LED (30W/M)with total LED's dot free appearance, ensuring a solid evenness of light. Slim 30 profiles are ideal as an alternative to fluorescent ceiling solutions for all hotels, retail and office installations where low maintenance and energy savings are principal considerations.