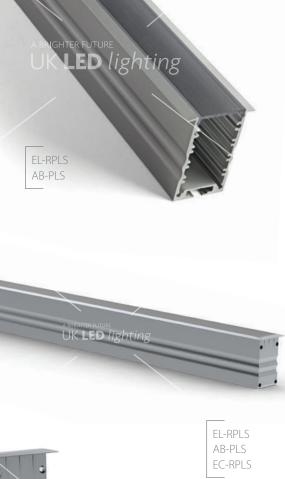

# RECESSED POWER LINE SLIM 30mm

RPLS30; 30 x 65mm

EC-RPLS Aluminum end caps

Aluminium end cap

### DESCRIPTION

A very stylish recessed LED profile, specifically designed for built in gypsum ceiling applications, that features both a deep and robust aluminium housing, in order to facilitate high output LED (30W/M)with total LED's dot free appearance, ensuring a solid evenness of light. Slim 30 profiles are ideal as an alternative to fluorescent ceiling solutions for all hotels, retail and office installations where low maintenance and energy savings are principal considerations.