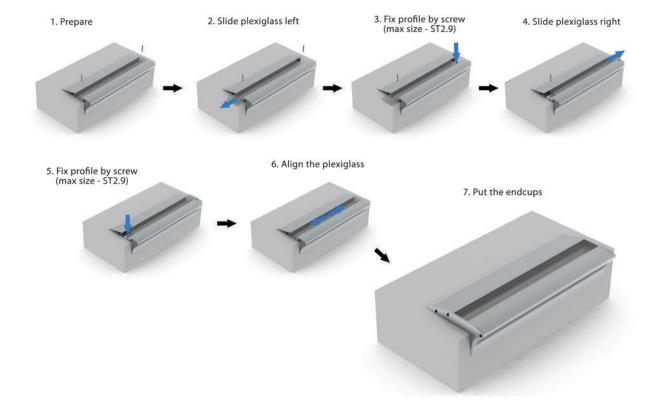

# ALU-STAIR 2 LED PROFILE

## ALU-STAIR 2; 100 x 46mr

The key feature of this aluminium profile is the way it illuminates the light directly on to the stair where it is needed, but at the same time creating a soft edge of horizontal light across the diffuser so as to highlight the end step edge of each riser. This acrylic diffuser can also be replaced by an anti-slip rubber surface if required. With design matching end caps, the housing can be supplied in 1M or 2M lengths.











## ALU-STAIR 2 PROFILE MOUNT







# ALU-STAIR 2 CARPET LED PROFILE

## ALU-STAIR 2 CARPET; 82 x 46mm

Alu Stair carpet profile is suitable for carpet thicknesses 4mm-10mm and comes with all of the key features of Alu Stair 2 including the transmission of light both onto the stair and across the horizontal linear edge of the step. An anti-slip rubber option is also available.







## ALU-STAIR 2 CARPET PROFILE MOUNT





EC-ST2C End Caps



AL-ST2C

AB-STR2

EC-ST2C

AB-STR2-AC OR RU-STR2