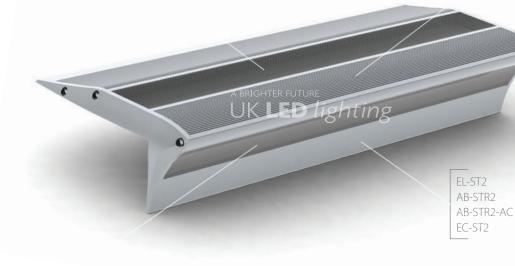

# ALU-STAIR 2 LED PROFILE

## ALU-STAIR 2; 100 x 46mr

The key feature of this aluminium profile is the way it illuminates the light directly on to the stair where it is needed, but at the same time creating a soft edge of horizontal light across the diffuser so as to highlight the end step edge of each riser. This acrylic diffuser can also be replaced by an anti-slip rubber surface if required. With design matching end caps, the housing can be supplied in 1M or 2M lengths.