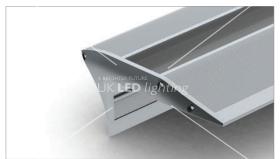

## ALU-STAIR 2 CARPET; 82 x 46mm

Alu Stair carpet profile is suitable for carpet thicknesses 4mm-10mm and comes with all of the key features of Alu Stair 2 including the transmission of light both onto the stair and across the horizontal linear edge of the step. An anti-slip rubber option is also available.