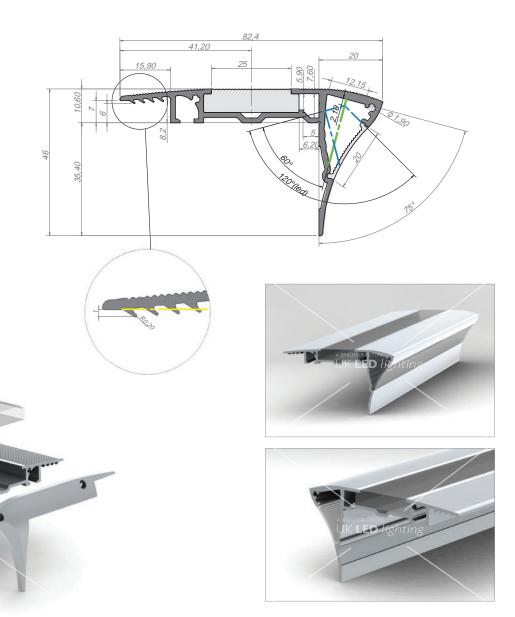

# ALU-STAIR 2 LED PROFILE

## ALU-STAIR 2; 100 x 46mr

The key feature of this aluminium profile is the way it illuminates the light directly on to the stair where it is needed, but at the same time creating a soft edge of horizontal light across the diffuser so as to highlight the end step edge of each riser. This acrylic diffuser can also be replaced by an anti-slip rubber surface if required. With design matching end caps, the housing can be supplied in 1M or 2M lengths.