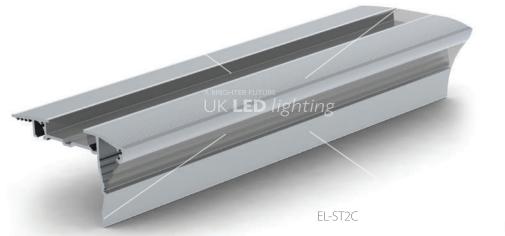

# ALU-STAIR 2 CARPET LED PROFILE

## ALU-STAIR 2 CARPET; 82 x 46mm

Alu Stair carpet profile is suitable for carpet thicknesses 4mm-10mm and comes with all of the key features of Alu Stair 2 including the transmission of light both onto the stair and across the horizontal linear edge of the step. An anti-slip rubber option is also available.