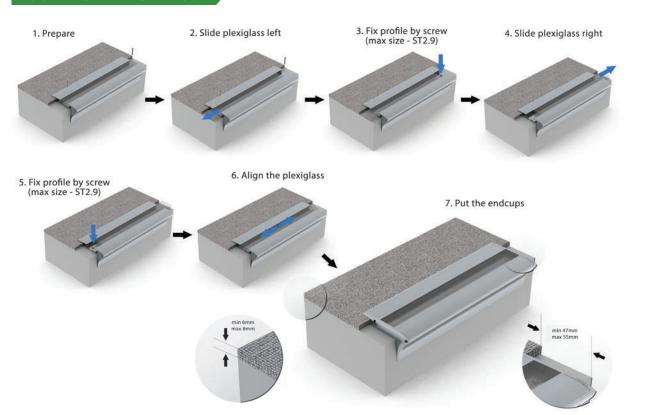

## ALU-STAIR 2 PROFILE MOUNT

## ALU-STAIR 2 CARPET PROFILE MOUNT

EC-ST2C End Caps

AL-ST2C

AB-STR2

EC-ST2C

AB-STR2-AC OR RU-STR2