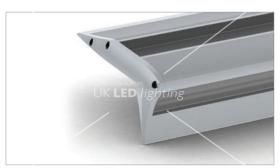

## ALU-STAIR 2; 100 x 46mr

The key feature of this aluminium profile is the way it illuminates the light directly on to the stair where it is needed, but at the same time creating a soft edge of horizontal light across the diffuser so as to highlight the end step edge of each riser. This acrylic diffuser can also be replaced by an anti-slip rubber surface if required. With design matching end caps, the housing can be supplied in 1M or 2M lengths.