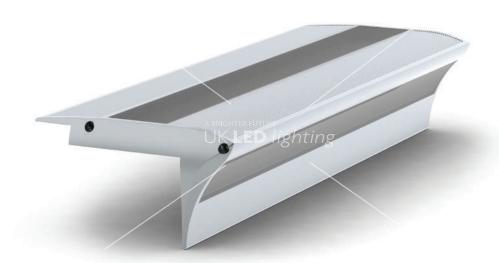

# ALU-STAIR 2 LED PROFILE

## ALU-STAIR 2; 100 x 46mr

The key feature of this aluminium profile is the way it illuminates the light directly on to the stair where it is needed, but at the same time creating a soft edge of horizontal light across the diffuser so as to highlight the end step edge of each riser. This acrylic diffuser can also be replaced by an anti-slip rubber surface if required. With design matching end caps, the housing can be supplied in 1M or 2M lengths.