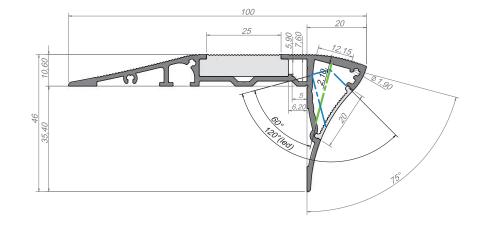

# ALU-STAIR 2 LED PROFILE

## ALU-STAIR 2; 100 x 46mr

The key feature of this aluminium profile is the way it illuminates the light directly on to the stair where it is needed, but at the same time creating a soft edge of horizontal light across the diffuser so as to highlight the end step edge of each riser. This acrylic diffuser can also be replaced by an anti-slip rubber surface if required. With design matching end caps, the housing can be supplied in 1M or 2M lengths.

## ALU-STAIR 2 PROFILE MOUNT