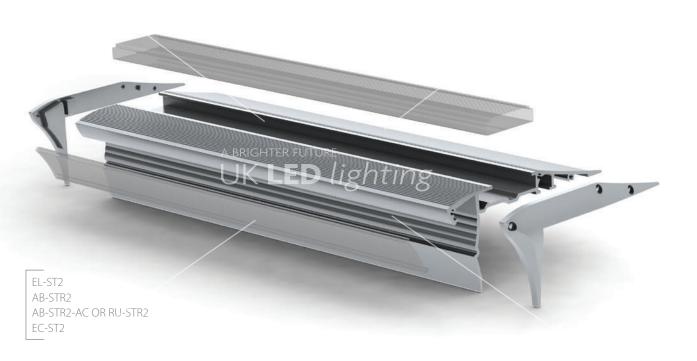

## ALU-STAIR 2 PROFILE MOUNT

## ALU-STAIR 2 CARPET PROFILE MOUNT

EC-ST2C End Caps

AL-ST2C

AB-STR2

EC-ST2C

AB-STR2-AC OR RU-STR2