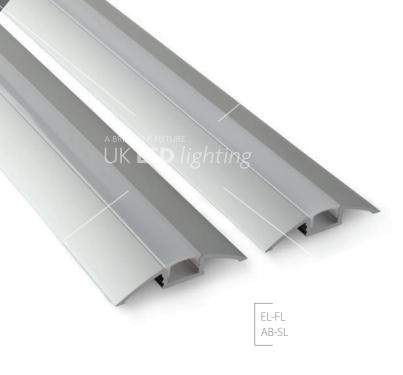

## ALU FLAT; 7,63 x 52,3mm

## DESCRIPTION

Is a damage resistant walk over safe profile, equally suitable for hiding or protecting messy office cables, or as a LED illuminated floor installation amongst numerous other solutions, and comes in high anodised silver finish or RAL9010 option.