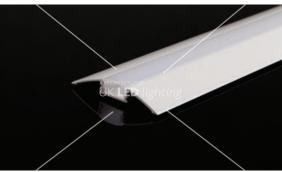

## ALU FLAT; 7,63 x 52,3mm

## DESCRIPTION

Is a damage resistant walk over safe profile, equally suitable for hiding or protecting messy office cables, or as a LED illuminated floor installation amongst numerous other solutions, and comes in high anodised silver finish or RAL9010 option.