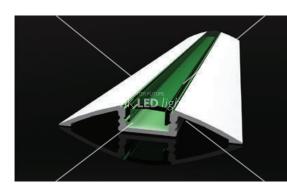

## ALU FLAT; 7,63 x 52,3mm

## DESCRIPTION

Is a damage resistant walk over safe profile, equally suitable for hiding or protecting messy office cables, or as a LED illuminated floor installation amongst numerous other solutions, and comes in high anodised silver finish or RAL9010 option.