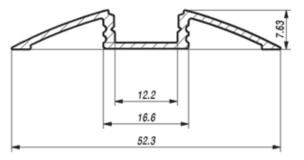

## ALU FLAT; 7,63 x 52,3mm

## DESCRIPTION

Is a damage resistant walk over safe profile, equally suitable for hiding or protecting messy office cables, or as a LED illuminated floor installation amongst numerous other solutions, and comes in high anodised silver finish or RAL9010 option.