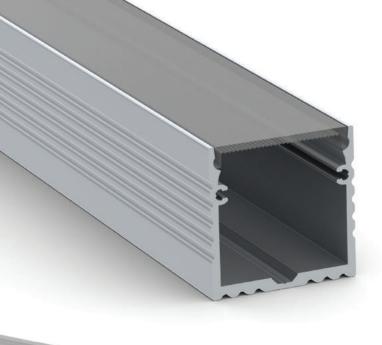

## POWER LINE 35mm

PLA; 35x35mm

This high quality silver anodised profile of contemporary design, is aimed directly at the existing fluorescent tube replacement market, utilising high output, stable energy efficient LED linear solutions. Suitable for most office, showroom and library ceiling lighting installations, since it can be supplied as a ceiling recessed, surface mount or suspension fitting according to choice.