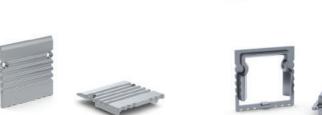

## POWER LINE 35mm

PLA; 35x35mm

This high quality silver anodised profile of contemporary design, is aimed directly at the existing fluorescent tube replacement market, utilising high output, stable energy efficient LED linear solutions. Suitable for most office, showroom and library ceiling lighting installations, since it can be supplied as a ceiling recessed, surface mount or suspension fitting according to choice.









Linear Connector

LC-PLA







Linear Connector

LC-PLA



90-LC-PLA



Polar Candela Distribution Plot Using Missed Rays





**End Caps** 

90° Connector 90-LC-PLA



End caps type

EC-PLA