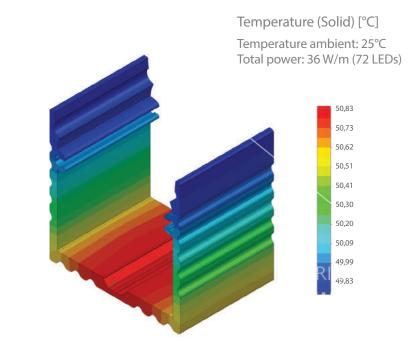

## POWER LINE 35mm

PLA; 35x35mm

This high quality silver anodised profile of contemporary design, is aimed directly at the existing fluorescent tube replacement market, utilising high output, stable energy efficient LED linear solutions. Suitable for most office, showroom and library ceiling lighting installations, since it can be supplied as a ceiling recessed, surface mount or suspension fitting according to choice.









Linear Connector

LC-PLA







Linear Connector

LC-PLA



90-LC-PLA



Polar Candela Distribution Plot Using Missed Rays





**End Caps** 

90° Connector 90-LC-PLA



End caps type

EC-PLA