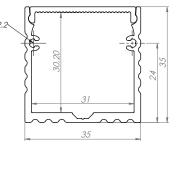

## POWER LINE 35mm

PLA; 35x35mm

This high quality silver anodised profile of contemporary design, is aimed directly at the existing fluorescent tube replacement market, utilising high output, stable energy efficient LED linear solutions. Suitable for most office, showroom and library ceiling lighting installations, since it can be supplied as a ceiling recessed, surface mount or suspension fitting according to choice.