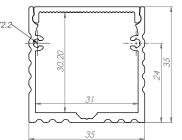

## POWER LINE 35mm

PLA; 35x35mm

This high quality silver anodised profile of contemporary design, is aimed directly at the existing fluorescent tube replacement market, utilising high output, stable energy efficient LED linear solutions. Suitable for most office, showroom and library ceiling lighting installations, since it can be supplied as a ceiling recessed, surface mount or suspension fitting according to choice.